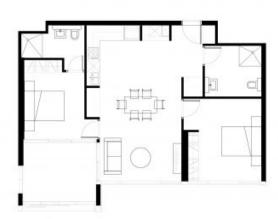

Embodying a resort-style atmosphere, Eighty Eight By JQZ is strategically situated in

Shore.

- Expansive split two-bedroom design for maximum comfort and space.

- Enjoy the beauty of every season in your own winter garden.
- Stunning westward views, offering picturesque sunsets and a sense of openness.

- Luxurious master bedroom featuring a private en suite for added convenience and privacy.

Type : Apartment

. Apartment

**Sold Date** : Friday, 2nd February 2024

Land : 108 m2 Building Size : 91 m2

Council Rates : \$376.76 p/q Water Rates : \$207.32 p/q Strata Rates : \$1,290.15 p/q