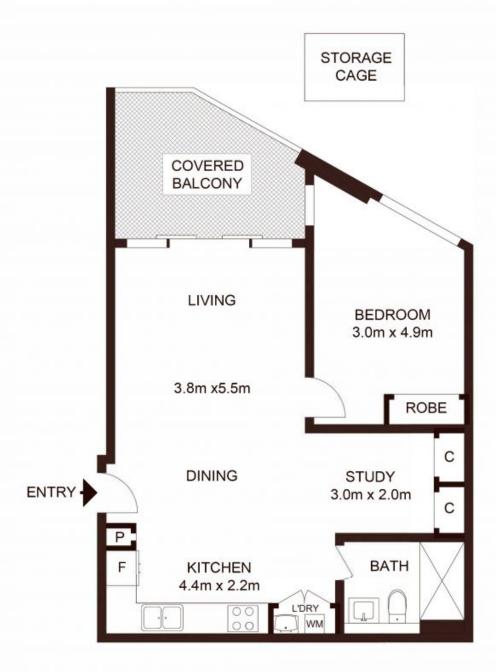

## Luxury Apartment with Parking and Premium Amenities

1 bed plus study area with Parking

Spectacular one-bedroom apartment boasting flawless design and convenience, set within "The Landmark", a prominent Northshore landmark building boasting an unsurpassed location epitomizing harborside living and comfort. Just doorsteps to cafes, Restaurants, and shops. Short walking distance to the new Metro provides many options for every journey, from Chatswood to Crows Nest to the CBD, Martin Place, and Barangaroo.

## Apartment features:

- Generous and fluid living/dining areas plus a built-in study space
- Lift access to a separate storage

## \$950 pw

Type : Apartment

Date Available: Thursday, 15th February 2024

Land : 67 m2 Building Size : 65 m2

**Tiffany Or Faye Dai** 0455582288 0423 677 160

LEVEL 15 Total Strata Area: 67sqm Total Living area: 65sqm