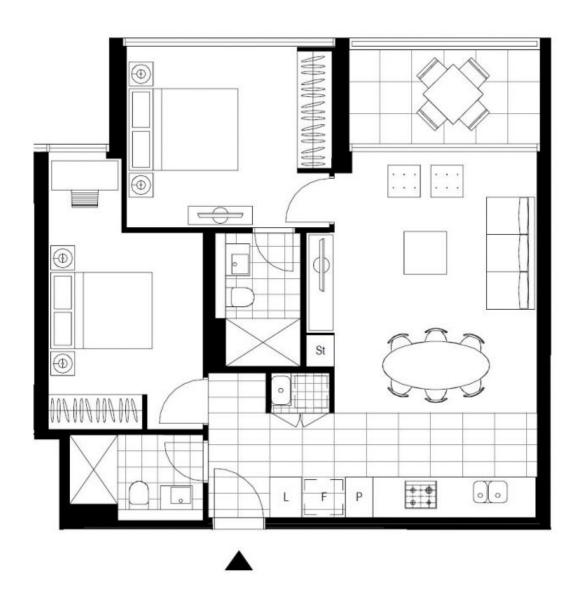

## Modern 2 bedroom with car park in mirvac building

Include Fridge and washing machine

Conveniently located few minutes stroll to St Leonards bus and train station and future metro station close proximity to Crows Nest. Array of choices on eateries, cafes, restaurants and shops in St Leonards and Crows Nest

## Features:

- -Open gourmet kitchen with pantry cupboard, stone benchtop, well equipped with Miele cook appliances and dishwasher.
- -Living and dining room free flows into balcony.
- -Two bedrooms with built-in wardrobe.
- -Well presented bathrooms with shower.
- -Intercom system and security car space.