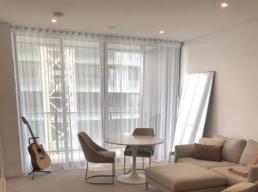

## Features:

- -Open gourmet kitchen with pantry cupboard, stone benchtop, well equipped with Miele cook appliances and dishwasher.
- -Living and dining room free flows into balcony.
- -Two bedrooms with built-in wardrobe.
- -Well presented bathrooms with shower.
- -Intercom system and security car space.