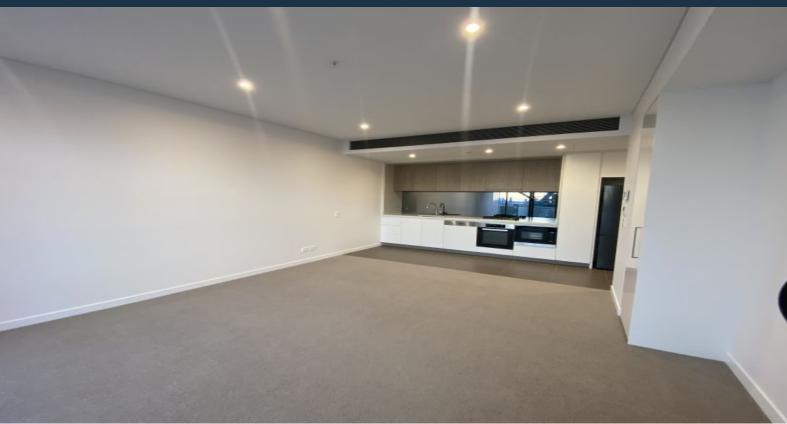

## Modern 2 bedroom with car park in mirvac building

Include Fridge and washing machine

Conveniently located few minutes stroll to St Leonards bus and train station and future metro station close proximity to Crows Nest. Array of choices on eateries, cafes, restaurants and shops in St Leonards and Crows Nest

## Features:

- -Open gourmet kitchen with pantry cupboard, stone benchtop, well equipped with Miele cook appliances and dishwasher.
- -Living and dining room free flows into balcony.
- -Two bedrooms with built-in wardrobe.
- -Well presented bathrooms with shower.
- -Intercom system and security car space.