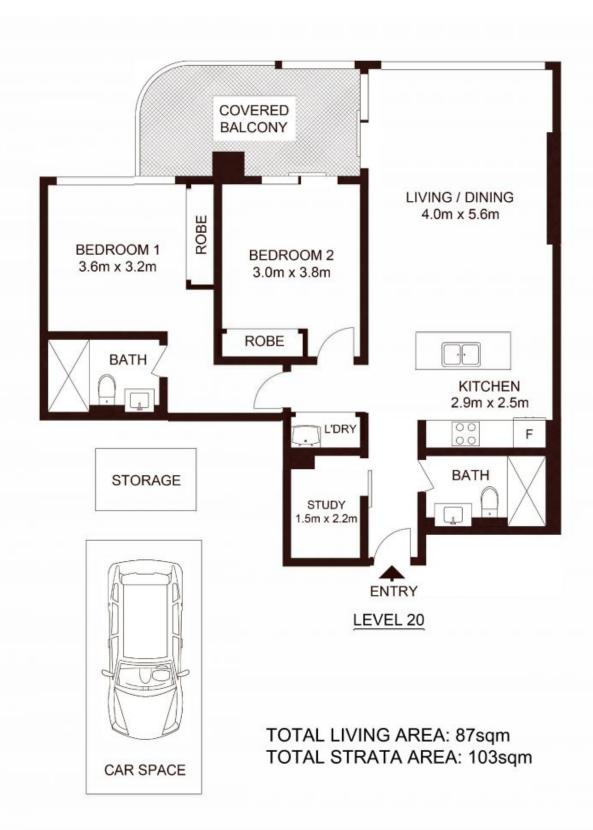

- One of the largest two-bedrooms in the complex
- extra study Room/home office/guest bedroom with air-con
- Superbly designed by award winning-architects PTW
- European laundry with dryer and ducted reverse cycle air
- Rooftop pool and garden deck capturing the breathtaking city and Harbour views
- Gymnasium, video intercom, 24-hr concierge, storage cage and travertine lobby
- Steps to Coles, caf?s and shops with direct access to St Leonards train station

## \$1,200 pw

Type : Apartment

Date Available: Tuesday, 23rd January 2024

Land : 103 m2 Building Size : 87 m2

**Tiffany Or** 0455582288

Faye Dai

0423 677 160