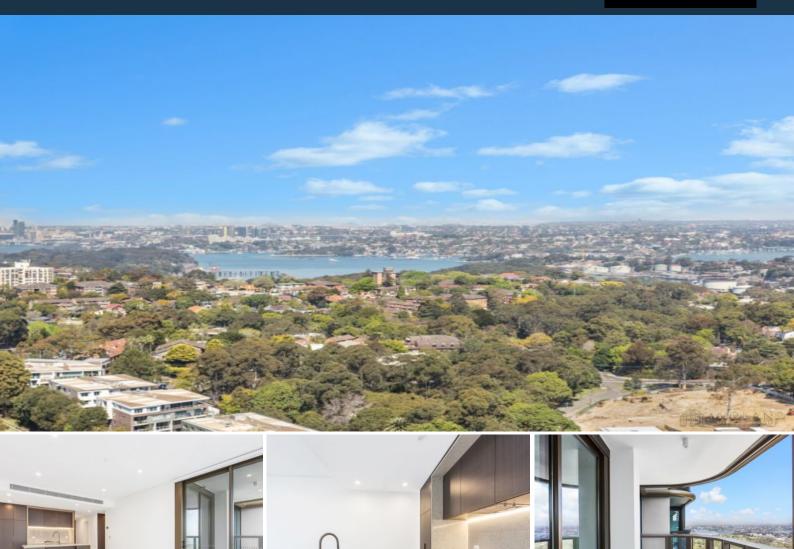

## Hotel-inspired luxury and unrivalled convenience

Bringing the vibrancy of CBD-style living to the lower north shore, 'Eighty-Eight' by JQZ places residents at the forefront of transport, leisure and resort-inspired luxury. Clever enhancements add to its beauty and liveability including kitchen upgrades-custom built-in cabinetry and a "Belgium Oak" colour scheme.

- One of the largest two-bedrooms in the complex
- extra study Room/home office/guest bedroom with air-con
- Superbly designed by award winning-architects PTW
- European laundry with dryer and ducted reverse cycle air
- Rooftop pool and garden deck capturing the breathtaking city and Harbour views
- Gymnasium, video intercom, 24-hr concierge, storage cage and travertine lobby
- Steps to Coles, caf?s and shops with direct access to St Leonards train station