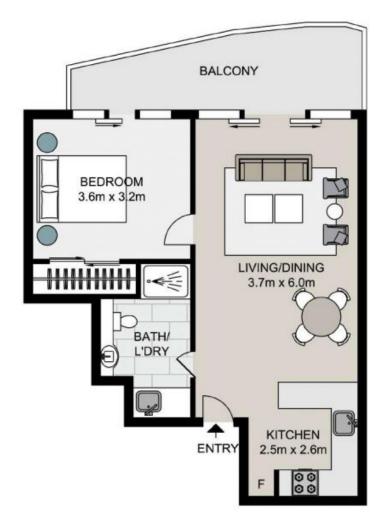

**Jeffrey Li Faye Dai** 0404 135 763 0423 677 160

TOTAL LIVING AREA: 56sqm TOTAL STRATA AREA: 73sqm

## 2704/1 Sergeants Lane, ST LEONARDS

NORTH

Not to scale . Measurements are approximate . Drawn For Marketing purposes only .