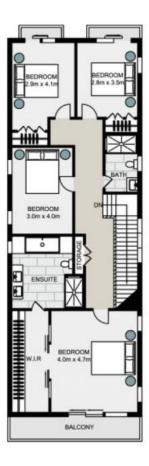

**Jeffrey Li Faye Dai** 0404 135 763 0423 677 160

GROUND FLOOR FIRST FLOOR SECOND FLOOR

## 13 Rosanna Close, WILLOUGHBY

STORAGE 5.5m x 3.0m