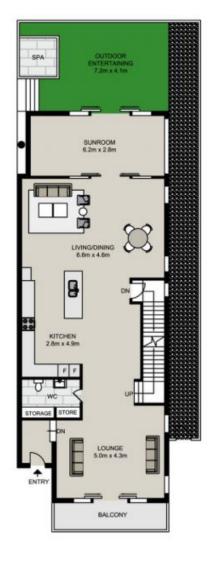

**Jeffrey Li Faye Dai** 0404 135 763 0423 677 160

GROUND FLOOR FIRST FLOOR SECOND FLOOR

## 13 Rosanna Close, WILLOUGHBY

STORAGE 5.5m x 3.0m