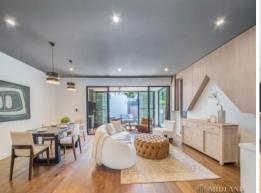

## Contact Agent

Luxury freestanding home in a peaceful cul-de-sac address

Type : House

Contemporary Residence with Neutral Interiors:

Sold Date : Thursday, 21st March 2024

- The spacious open-plan living and dining area boasts elegant timber flooring,

- The home features a modern and contemporary design with neutral interiors

**Council Rates** : \$309.00 p/q **Water Rates** : \$172.00 p/q

- complemented by quality wallpapers and new custom joinery
- An inviting covered alfresco area leads to a sunlit deck, creating an ideal space for outdoor entertaining
- The kitchen is almost new, equipped with upgraded European appliances and adorned with imported stones