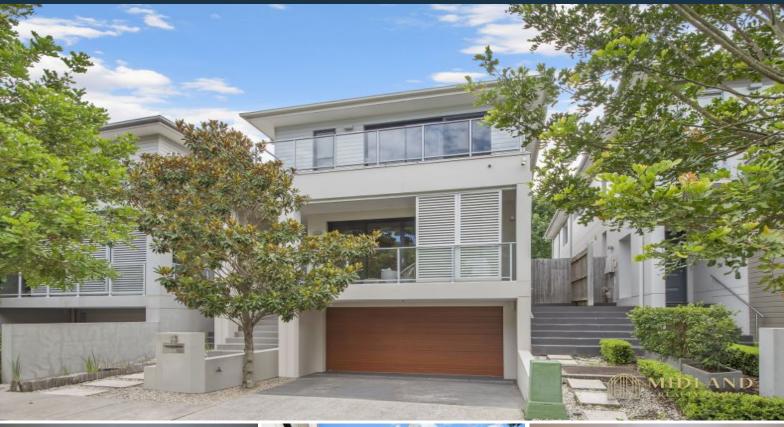

## 13 Rosanna Close Willoughby, NSW

## Contact Agent

Luxury freestanding home in a peaceful cul-de-sac address

Type : House

Contemporary Residence with Neutral Interiors:

Sold Date : Thursday, 21st March 2024

- The spacious open-plan living and dining area boasts elegant timber flooring,

- The home features a modern and contemporary design with neutral interiors

**Council Rates** : \$309.00 p/q **Water Rates** : \$172.00 p/q

- complemented by quality wallpapers and new custom joinery
- An inviting covered alfresco area leads to a sunlit deck, creating an ideal space for outdoor entertaining
- The kitchen is almost new, equipped with upgraded European appliances and adorned with imported stones