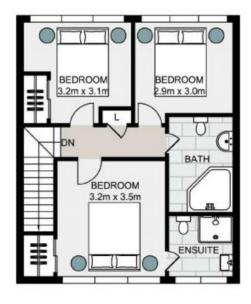

#### Home Features:

- Located peacefully on the quiet side of the complex
- Spacious living/dining area captures abundant natural light
- Low-maintenance living with an established, easy-to-care-for garden
- U-shaped kitchen boasts ample storage, Caesarstone benchtops
- Three generously sized bedrooms

**Byron Davies** 

0404 135 763 0424564266

UPPER FLOOR

TOTAL LIVING AREA: 130sqm TOTAL STRATA AREA: 164sqm

## 7/61 Grasmere Road, CREMORNE

Not to scale . Measurements are approximate . Drawn For Marketing purposes only .