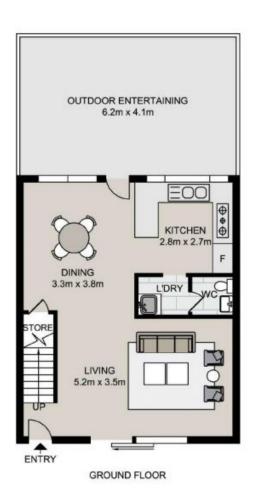

#### Home Features:

- Located peacefully on the quiet side of the complex
- Spacious living/dining area captures abundant natural light
- Low-maintenance living with an established, easy-to-care-for garden
- U-shaped kitchen boasts ample storage, Caesarstone benchtops
- Three generously sized bedrooms

**Byron Davies** 

0404 135 763 0424564266

UPPER FLOOR

TOTAL LIVING AREA: 130sqm TOTAL STRATA AREA: 164sqm

## 7/61 Grasmere Road, CREMORNE

Not to scale . Measurements are approximate . Drawn For Marketing purposes only .