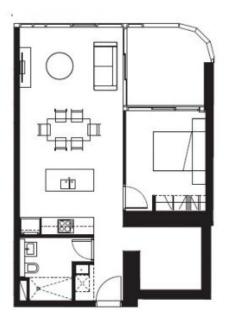

#### 1 BED

#### APARTMENT

12106 12206 12306 12406 12506 12706 12806 12906 13006 13106 13206 13306 13406 13506 13606 13706 13806 13906 14006 14106 14206 14306 14406 14506

ESTIMATED TOTAL AREA \* 66~67MF

88byjqz.com.au