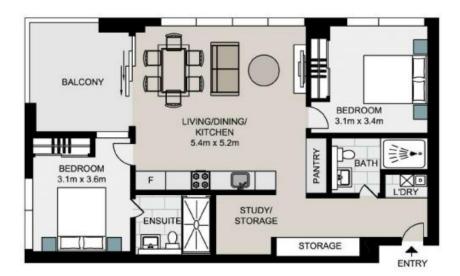

TOTAL LIVING AREA: 84sqm TOTAL STRATA AREA: 102sqm

1108/88B Christie Street, ST LEONARDS

Not to scale . Measurements are approximate . Drawn For Marketing purposes only .