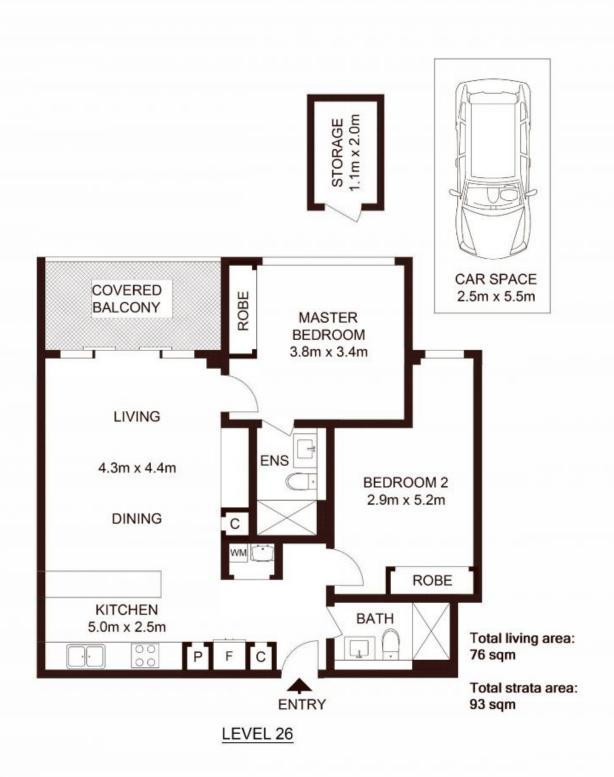

## \$1180 pw

Type : Apartment

Date Available : Thursday, 18th January 2024

Land : 93 m2

Building Size : 76 m2

Bond : \$4,800.00

**Jeffrey Li Faye Dai** 0404 135 763 0423 677 160