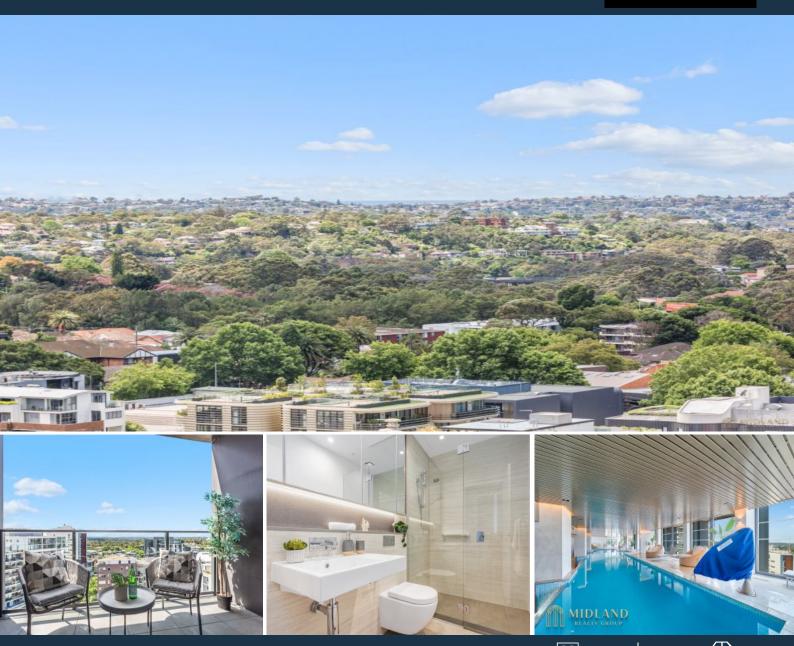

## North facing Two-Bedroom In The Heart Of St Leonards

This beautiful apartment promises a lifestyle of sophistication in the resort-style 'St Leonards Square' building. Pure indulgence offers floor-to-ceiling windows, a versatile floor plan, and sweeping views of Sydney Harbour and its surroundings.

Enjoy outstanding convenience, being located only approx. 300m from St Leonards train station and moments to some of Sydney's best healthcare, schools, shopping, and dining destinations. Connectivity will soon be even greater with the new Crows Nest Metro station approximately 150m away to provide faster and more frequent trips to the CBD.

- Floor-to-ceiling glass windows with dazzling day/night views
- Modern island kitchen with stone benchtop and built-in Miele appliances