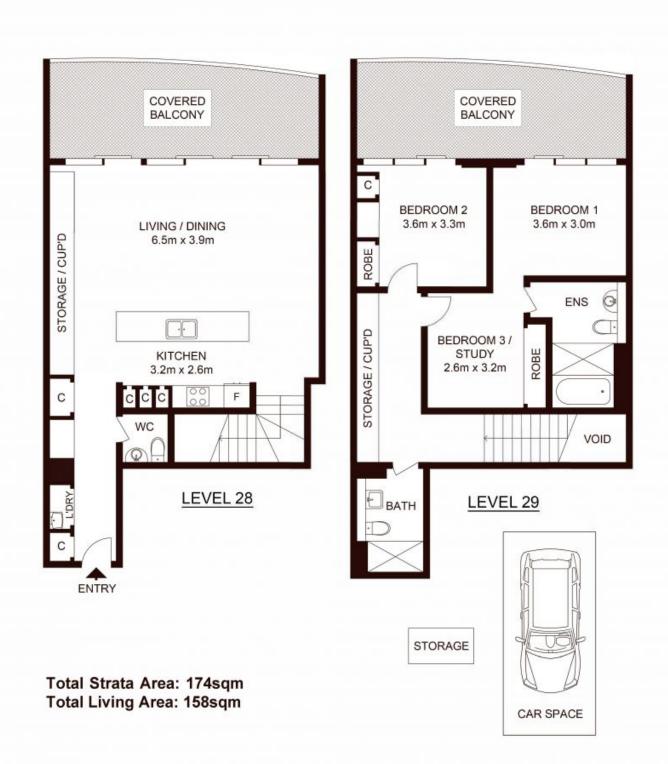

## LEASED! No more inspection.Double Storey Sky Home in Prestige St Leonards Landma

This spectacular 2.5 bedroom is situated on two levels with separate balconies boasting flawless design and convenience. With a sizeable 157sqm living area on title, you could find only a few in the Northshore.

Apartment Highlights:

- \* Enjoy a harmonious connection with the height and mesmerizing north-facing vistas towards Northhead and across to the Lower North Shore.
- \* Offering a generous 174 sqm on the title (including one parking)
- \* Expansive, open-plan living and dining with custom entire wall built-in cabinetry on
- both levels opening out to a substantial, covered north-facing balcony.
- \* Luxury hot/cold filtered zip water tap on two levels

## \$1,550 pw

Type: ApartmentDate Available: Thursday, 15th February 2024Land: 174 m2Building Size: 158 m2

**Faye Dai** 0423 677 160

**Tiffany Or** 0455582288

Not to scale • All measurements are approximate • Drawn for marketing purposes only • Floorplan by © Xorix Media