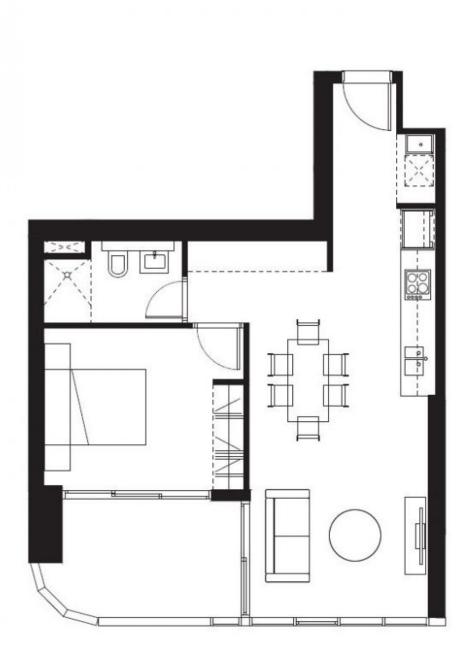

A Christie Street St Leonards, NSW

## One bedroom apartments

Eighty Eight By JQZ is the focal point in St Leonards monumental urban transformation placing residents front and centre to transport, leisure and absolute luxury. Whilst breathtaking harbour and city skyline views take centre stage in the apartments above, below is an exciting, vibrant brand new retail and dining precinct that will, for the first time bring CBD style living to the North Shore.

? Direct access to St Leonards Train Station, Bus Interchange and a 5 min walk to the new Metro Station

? Over 30,000sqm commercial/retail precinct with supermarket, dining and specialty retailers

? Superior finishes including stone, timber & bespoke joinery

## \$850 pw

Туре : Apartment Date Available : Monday, 15th January 2024