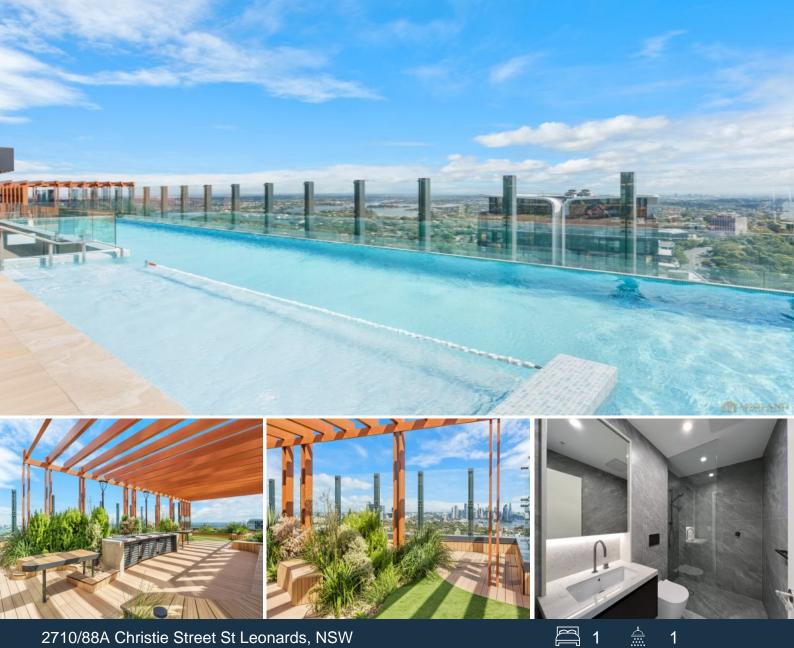

## 2710/88A Christie Street St Leonards, NSW

## One bedroom apartments

Eighty Eight By JQZ is the focal point in St Leonards monumental urban transformation placing residents front and centre to transport, leisure and absolute luxury. Whilst breathtaking harbour and city skyline views take centre stage in the apartments above, below is an exciting, vibrant brand new retail and dining precinct that will, for the first time bring CBD style living to the North Shore.

? Direct access to St Leonards Train Station, Bus Interchange and a 5 min walk to the new Metro Station

? Over 30,000sqm commercial/retail precinct with supermarket, dining and specialty retailers

? Superior finishes including stone, timber & bespoke joinery