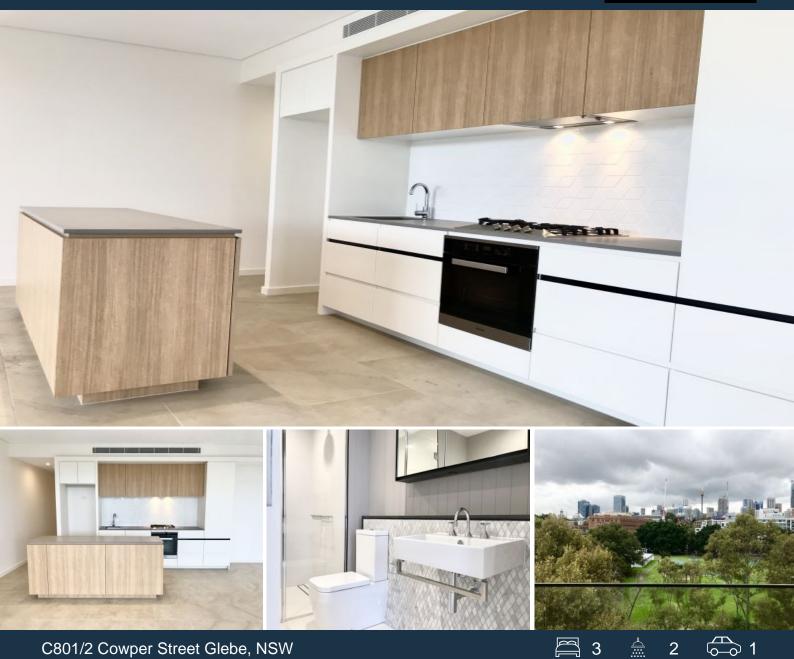

## C801/2 Cowper Street Glebe, NSW

## Stunning 3 Bedroom Garden View Apartment for Rent!

Mezzo's unrepeatable location, stunning city views and outstanding architecture provides the best of the city style and village lifestyle.

Property Features:

- Absolute park front living with stunning Sydney City and Wentworth Park views
- Design by renowned award-winning architects CHROFI and KANNFINCH

- Spectacular roof top terrace garden with expansive City, Harbour and Parkland views

- Close walk to Sydney University, University of Technology Sydney (UTS) Notre

- Dame University & many local schools
- Sun filled North-facing apartment

## \$1,750 pw

Type : Apartment Date Available : Tuesday, 16th January 2024

**Faye Dai** 0423 677 160

COWPER

APARTMENT C601 C901 C701 C1001 C801 Internal Area: Balcony Area: -**Total:** 

14m<sup>2</sup>

116m<sup>2</sup>