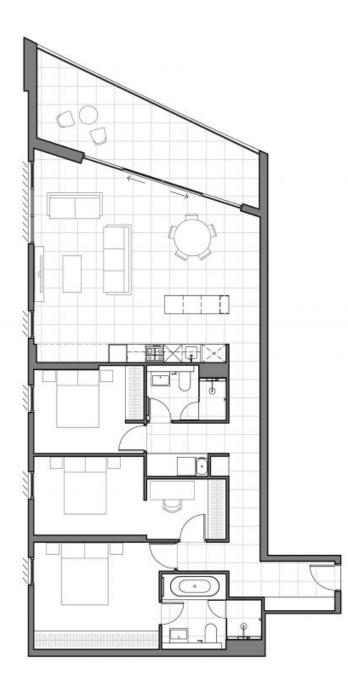

## \$1,750 pw

Type : Apartment Date Available : Tuesday, 16th January 2024

**Faye Dai** 0423 677 160

COWPER

APARTMENT C601 C901 C701 C1001 C801 Internal Area: Balcony Area: -**Total:** 

14m<sup>2</sup>

116m<sup>2</sup>