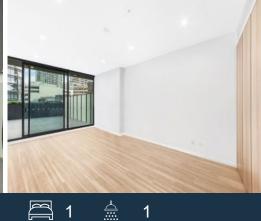

#### Home Features:

- Open plan living and dining area with access to the balcony
- Timber floor throughout the apartment