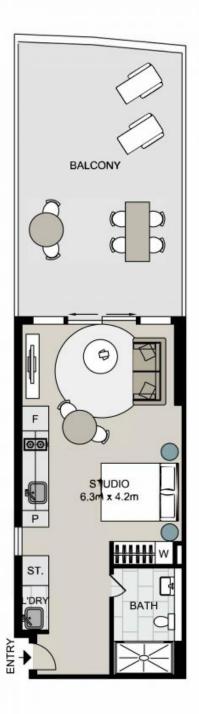

This stunning studio apartment in the 'Landmark' presents the trio of high quality design and finish, a clever floorplan that maximises space of external living area. Open floor plan and high-end finishes creating a modern look. Floor to ceiling thermal glass windows, large balconies, and kitted out kitchen with Miele appliances

#### Home Features:

- Open plan living and dining area with access to the balcony
- Timber floor throughout the apartment

Total living area:73sqm Total strata area: 75sqm

# 510/500 Pacific Highway, ST LEONARDS

Not to scale . Measurements are approximate . Drawn For Marketing purposes only .