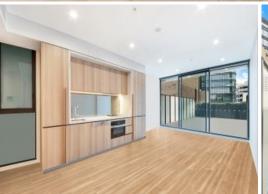

This stunning studio apartment in the 'Landmark' presents the trio of high quality design and finish, a clever floorplan that maximises space of external living area. Open floor plan and high-end finishes creating a modern look. Floor to ceiling thermal glass windows, large balconies, and kitted out kitchen with Miele appliances

#### Home Features:

- Open plan living and dining area with access to the balcony
- Timber floor throughout the apartment