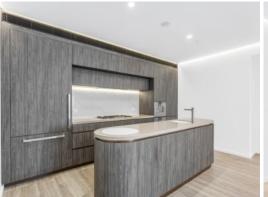

## Defining features:

- ? Light filled free-flowing living spaces with scenic outlook
- ? Modern stone kitchen brimming with Miele appliances
- ? Two well-proportioned bedrooms with built-in-robes
- ? Contemporary full tile bathrooms with designer finishes  $% \left( 1\right) =\left( 1\right) \left( 1\right) \left($
- ? European laundry, ducted A/C, timber and wool flooring