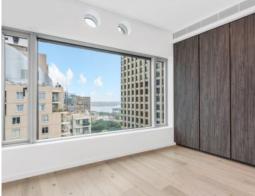

## Defining features:

- ? Light filled free-flowing living spaces with scenic outlook
- ? Modern stone kitchen brimming with Miele appliances
- ? Two well-proportioned bedrooms with built-in-robes
- ? Contemporary full tile bathrooms with designer finishes  $% \left( 1\right) =\left( 1\right) \left( 1\right) \left($
- ? European laundry, ducted A/C, timber and wool flooring