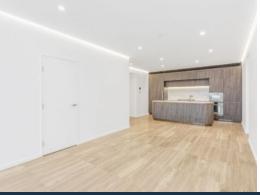

## Defining features:

- ? Light filled free-flowing living spaces with scenic outlook
- ? Modern stone kitchen brimming with Miele appliances
- ? Two well-proportioned bedrooms with built-in-robes
- ? Contemporary full tile bathrooms with designer finishes  $% \left( 1\right) =\left( 1\right) \left( 1\right) \left($
- ? European laundry, ducted A/C, timber and wool flooring