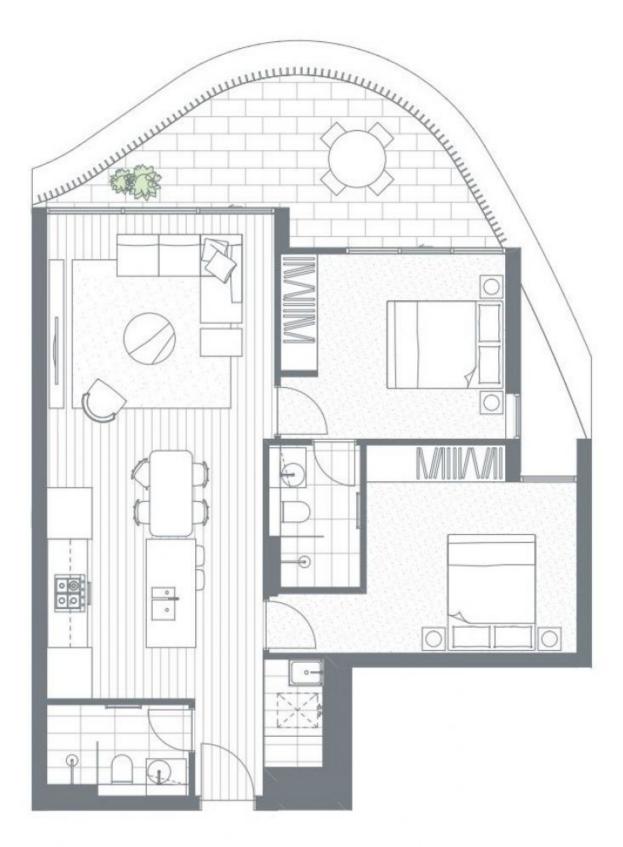

## B801/80 Waterloo Road Macquarie Park, NSW

## Stylish Living Meets Ultra Convenience - 2 BED

Located in a superb development Park One, this luxury north easterly apartment is close to Macquarie Shopping Centre and Macquarie University Station.

Situated in the best location in booming Macquarie Park, everything is on your doorstep:

## Leased

Type: ApartmentDate Available: Sunday, 14th January 2024

**2** 

2