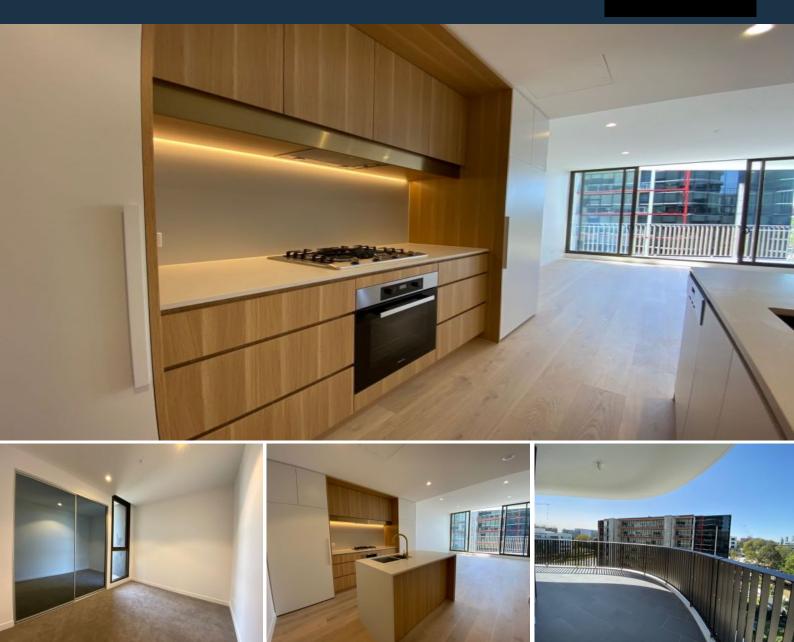

## B801/80 Waterloo Road Macquarie Park, NSW

## Stylish Living Meets Ultra Convenience - 2 BED

Located in a superb development Park One, this luxury north easterly apartment is close to Macquarie Shopping Centre and Macquarie University Station.

Situated in the best location in booming Macquarie Park, everything is on your doorstep:

- The revamped Macquarie shopping centre (just across the road, 3 mins on foot)
- Macquarie University train station (5 mins on foot)
- Macquarie University (11 mins on foot)
- Bus interchange and offices.