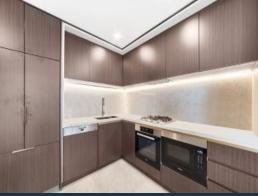

## Spacious One Bedroom with Harbour Bridge View

Expertly crafted by acclaimed architects PTW, this residence boasts a sophisticated design. The kitchen features a lavish stone bench with a complementary stone splash-back, an integrated Fisher and Paykel fridge/freezer, and premium Miele appliances.

- Samsung smart lock
- Designer kitchen tap-ware and bathroom fully tiled
- Porcelain large tiled floors, high shadow-line ceilings for interior
- Reverse cycle heating and cooling
- Resort-style rooftop garden with BBQ, outdoor swimming pool and fully equipped  $\ensuremath{\mathsf{gym}}$