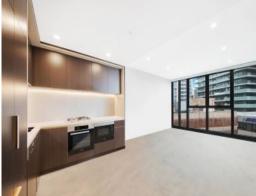

## Spacious One Bedroom with Harbour Bridge View

Expertly crafted by acclaimed architects PTW, this residence boasts a sophisticated design. The kitchen features a lavish stone bench with a complementary stone splash-back, an integrated Fisher and Paykel fridge/freezer, and premium Miele appliances.

- Samsung smart lock
- Designer kitchen tap-ware and bathroom fully tiled
- Porcelain large tiled floors, high shadow-line ceilings for interior
- Reverse cycle heating and cooling
- Resort-style rooftop garden with BBQ, outdoor swimming pool and fully equipped  $\ensuremath{\mathsf{gym}}$