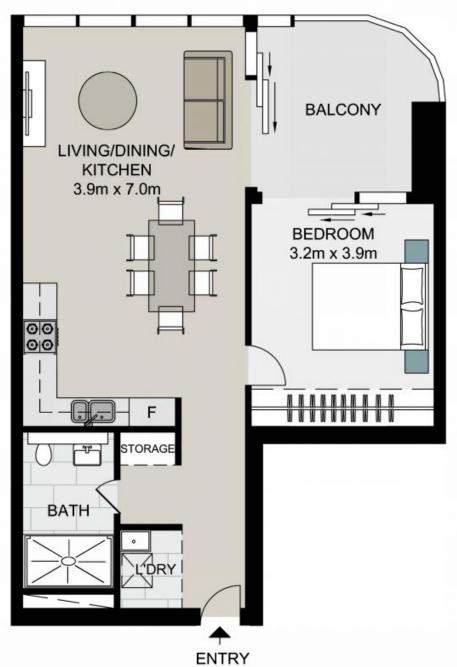

## 806/88A Christie Street St Leonards, NSW

## Spacious One Bedroom with Harbour Bridge View

Expertly crafted by acclaimed architects PTW, this residence boasts a sophisticated design. The kitchen features a lavish stone bench with a complementary stone splash-back, an integrated Fisher and Paykel fridge/freezer, and premium Miele appliances.

## Contact Agent

Type : Apartment Land : 61 m2 Building Size : 58 m2

**Council Rates** : \$376.20 p/q **Strata Rates** : \$829.40 p/q

**Jeffrey Li**0404 135 763

Sue Tsui
0405141685

Total Living Area: 58sqm Total Strata Area: 61sqm

## 806/88A Christie Street, ST LEONARDS

Not to scale . Measurements are approximate . Drawn For Marketing purposes only .