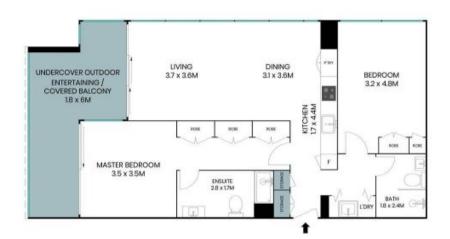

#### Features Include:

- Sunny East facing this corner apartment enjoys amazing views of the ocean and Botany Bay
- Floor-to-ceiling glass frames the magnificent outlook, a half enclosed balcony
- Above the development across Pitt Street, no blockage concerns
- Master suite with private balcony, luxurious bathrooms
- One secure car space plus storage

### 7203/117 Bathurst Street Sydney

The site plan and floor plan are not to scale; measurements are indicative and in metres. Bushes and trees are placed for illustration purposes. Plans should not be relied on. Interested parties should make and rely on their own enquiries. All other information provided has been collected from reliable sources but cannot be guaranteed for accuracy.