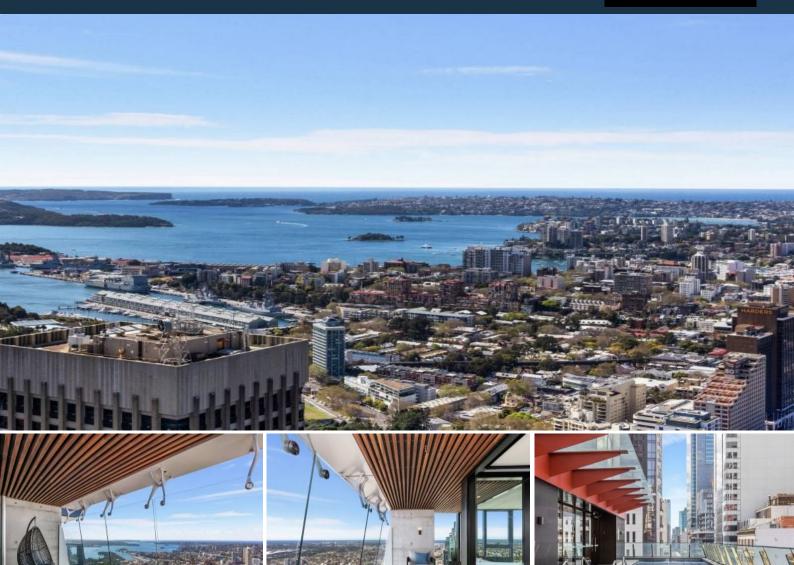

## Level 72 With uninterrupted breathtaking views

Located on the 72nd floor, this unobstructed east-facing two-bedroom residence holds a prime position within the tower. As the corner unit, it offers panoramic views directly overlooking Hyde Park, the eastern suburbs, and extending south to Botany Bay.

#### Features Include:

- Sunny East facing this corner apartment enjoys amazing views of the ocean and Botany Bay
- Floor-to-ceiling glass frames the magnificent outlook, a half enclosed balcony
- Above the development across Pitt Street, no blockage concerns
- Master suite with private balcony, luxurious bathrooms
- One secure car space plus storage