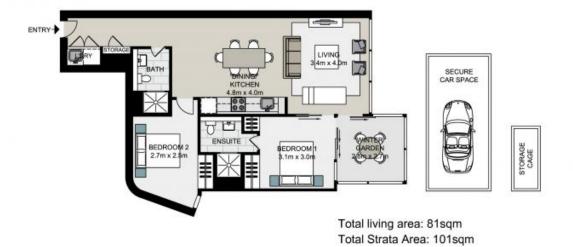

? Rooftop entertaining area

Type : Apartment

. Apartment

**Sold Date**: Friday, 19th January 2024

Land : 101 m2 Building Size : 81 m2

Council Rates : \$302.00 p/q
Water Rates : \$150.00 p/q
Strata Rates : \$2,498.00 p/q

## 1802/211 Pacific Highway, NORTH SYDNEY

Not to scale . Measurements are approximate . Drawn For Marketing purposes only .