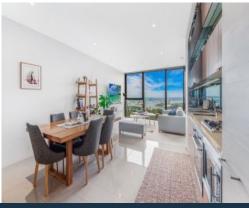

? Elegant kitchen with stone countertops and stainless steel appliances

? Two bedrooms - one with winter garden access

? Fully air-conditioned

? Internal laundry

? Built in wardrobes

? Floor to ceiling glass windows