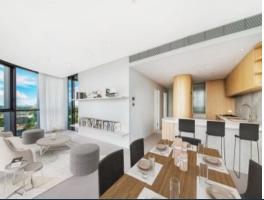

Mirvac Built with stunning views - North facing

experience.

- Three well proportioned bedrooms with built-in wardrobes

- Open-plan living and dining area, with floor to ceiling windows and expansive views
- Designer kitchen with stone benchtops and integrated appliances
- Chic bathrooms with plenty of vanity storage, bath in ensuite & heated towel rails
- North-West facing balcony, with city views
- Internal laundry with dryer included