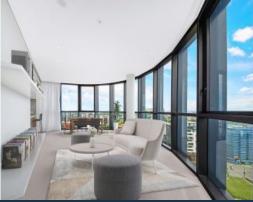

Mirvac Built with stunning views - North facing

experience.

- Three well proportioned bedrooms with built-in wardrobes

- Open-plan living and dining area, with floor to ceiling windows and expansive views
- Designer kitchen with stone benchtops and integrated appliances
- Chic bathrooms with plenty of vanity storage, bath in ensuite & heated towel rails
- North-West facing balcony, with city views
- Internal laundry with dryer included