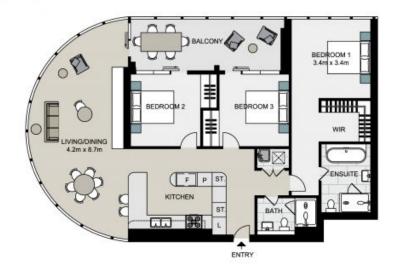

## 1506/28 Zetland Avenue Zetland, NSW

Mirvac Built with stunning views - North facing

experience.

- Three well proportioned bedrooms with built-in wardrobes

- Open-plan living and dining area, with floor to ceiling windows and expansive views
- Designer kitchen with stone benchtops and integrated appliances
- Chic bathrooms with plenty of vanity storage, bath in ensuite & heated towel rails
- North-West facing balcony, with city views
- Internal laundry with dryer included

- 300m to Woolworths, Green Square Train Station (10mins to the City) + Library and 650m t

: Apartment

Type

**Sold Date** : Thursday, 2nd May 2024

3

Land : 137 m2 Building Size : 122 m2

Council Rates: \$300.00 p/q Water Rates : \$150.00 p/q Strata Rates : \$2,411.00 p/q

## 1506/28 Zetland Avenue, ZETLAND

Not to scale . Measurements are approximate . Drawn For Marketing purposes only .