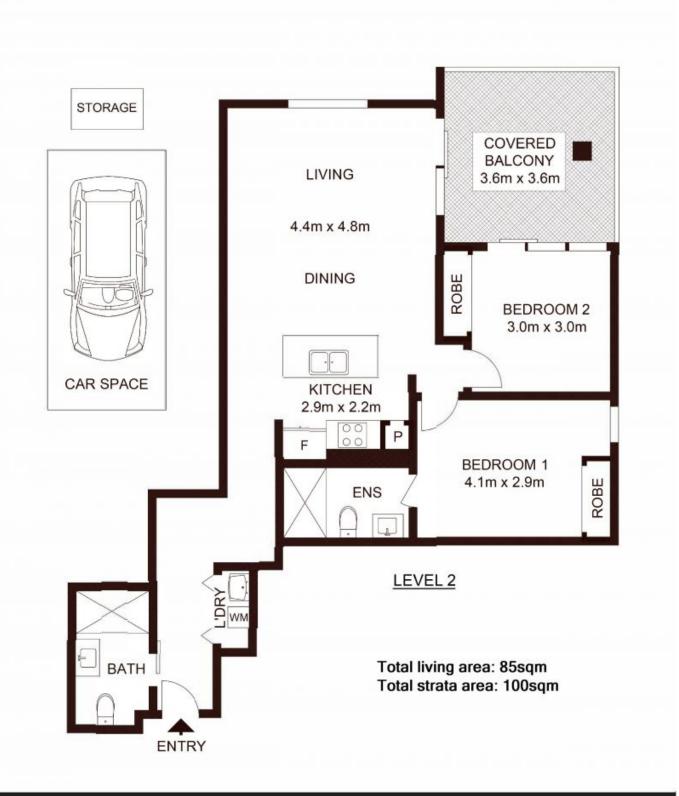

## 51/11-21 Woniora Avenue Wahroonga, NSW

# Executive apartment offering superb tranquility and convenience

Revel in the size, the clever design and the contemporary appeal of this 2nd floor apartment that rests within stylish 'Lyne'. Its creative layout showcases an excellent use of space and includes a private and spacious study for those working at home. The alfresco balcony is substantial, framed in greenery and with plenty of space for entertaining.

#### Apartment Features:

- Entryway seamlessly leads to a spacious living and dining zone
- Sunny northeast aspect with plenty of natural lighting
- Easy outdoor flow onto a wide balcony, ideal for entertaining

## \$650 pw

Type : Apartment

Date Available: Saturday, 27th January 2024

Land : 100 m2