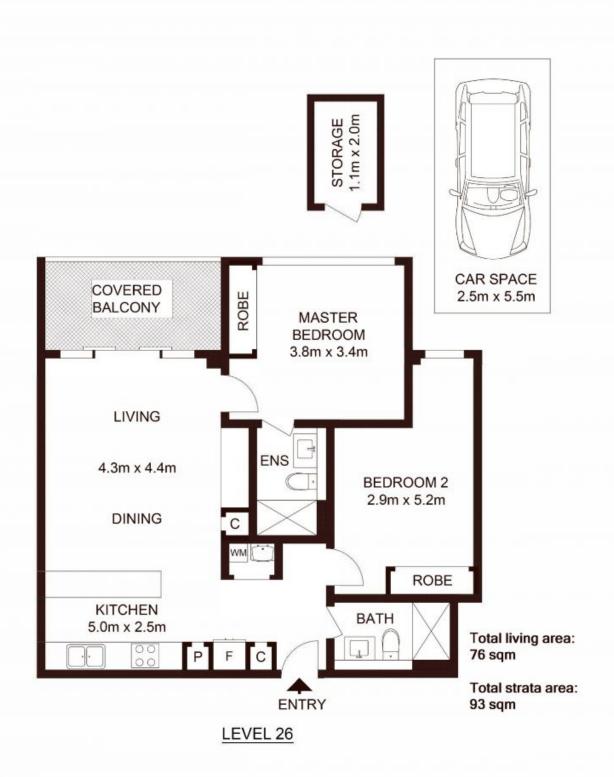

- Floor-to-ceiling glass windows with dazzling day/night views
- Modern island kitchen with stone benchtop and built-in Miele appliances

Type : Apartment Land : 93 m2 Building Size : 76 m2

Council Rates : \$373.00 p/q Water Rates : \$224.12 p/q Strata Rates : \$1,250.95 p/q