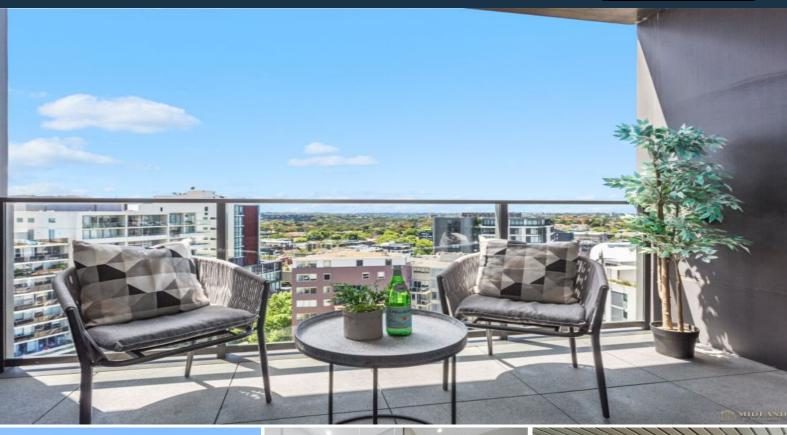

## Spacious Two-Bedroom In The Heart Of St Leonards

This beautiful apartment promises a lifestyle of sophistication in the resort-style 'St Leonards Square' building. Pure indulgence offers floor-to-ceiling windows, a versatile floor plan, and sweeping views of Sydney Harbour and its surroundings.

- Floor-to-ceiling glass windows with dazzling day/night views
- Modern island kitchen with stone benchtop and built-in Miele appliances

Type : Apartment Land : 93 m2 Building Size : 76 m2

Council Rates : \$373.00 p/q Water Rates : \$224.12 p/q Strata Rates : \$1,250.95 p/q