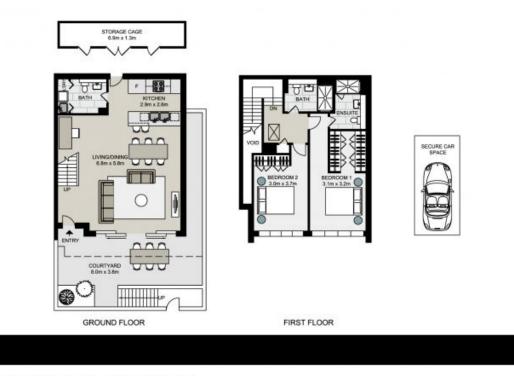

## 19 Marshall Avenue, ST LEONARDS

Not to scale . Measurements are approximate . Drawn For Marketing purposes only .

## **Contact Agent**

| Туре          | : Townhouse                   |
|---------------|-------------------------------|
| Sold Date     | : Thursday, 1st February 2024 |
| Land          | : 170 m2                      |
| Building Size | : 147 m2                      |
|               |                               |