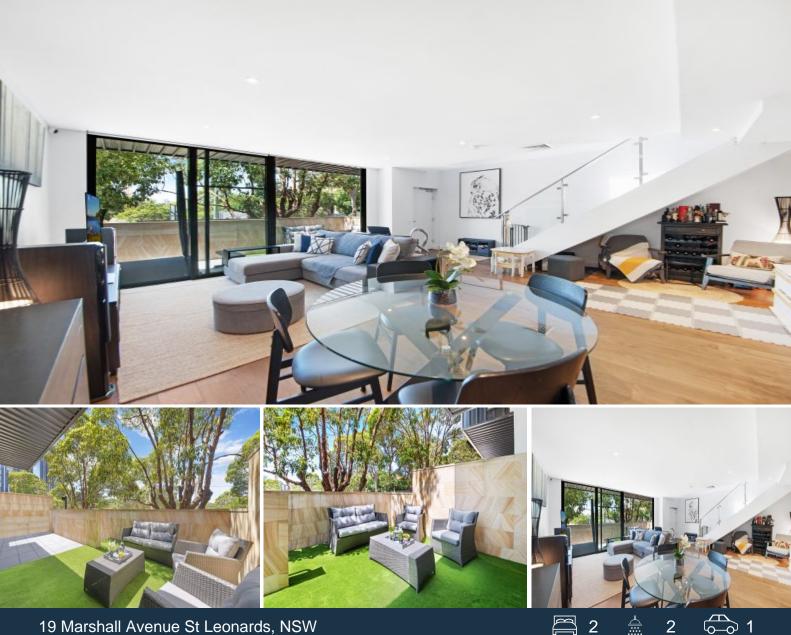

## 19 Marshall Avenue St Leonards, NSW

## Executive townhouse located on a treelined street

As the only one of its kind available in the exceptional building, this modern townhouse is rare indeed. Set in a desired and well-sought-after location, a stylish contemporary development surrounded by tranquil suburbs, this two-storey two-bedroom townhouse's clean lines, quality finishes and excellent layout make it ideal for the professional buyer, family or investor.

Properties such as these are rare and highly sought after, offering a sensational lifestyle with a comprehensive array of amenities and outstanding convenience.

Features:

- Spacious courtyard designed for delightful living