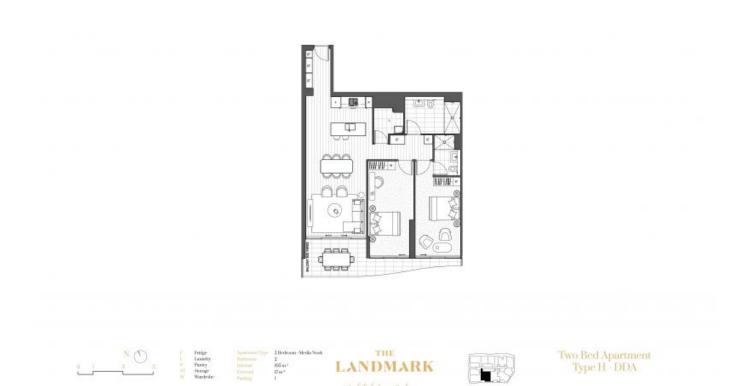

## EXPERIENCE THE LANDMARK - huge Master & 2nd bedroom with spacious living area- f

This is a 105sq internal area two bedroom and if you are looking for a big master bedroom in this building this is it- fully furnished

## \$1,200 pw

Type: ApartmentDate Available: Tuesday, 23rd January 2024Building Size: 105 m2

**Tiffany Or** 0455582288 **Tiffany Or** 0455582288