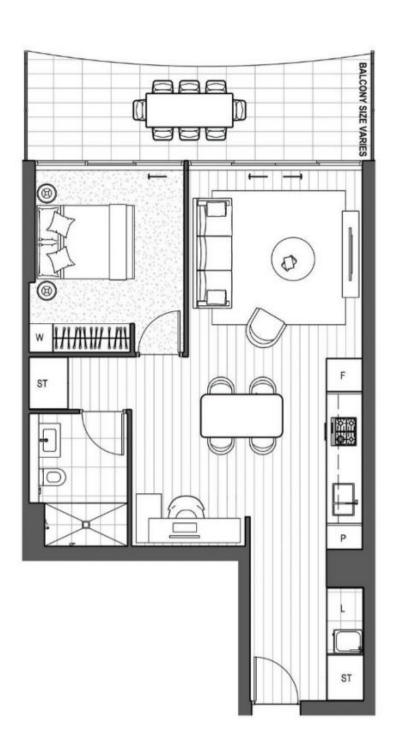

## 703/500 Pacific Highway St Leonards, NSW

## North facing sleek one bedroom with a spacious layout invites a luxurious resort

This well-designed north-facing one-bedroom apartment on the 7th level, has a well-thought-out floorplan, with kitchen and living space flowing on to an entertainer's terrace. This apartment is an ideal first home or an astute investment opportunity.

## \$888000

Type : Apartment

Sold Date : Wednesday, 24th April 2024

Land : 61 m2 Building Size : 77 m2

Council Rates : \$376.76 p/q Water Rates : \$246.86 p/q Strata Rates : \$967.25 p/q

**Jeffrey Li Faye Dai** 0404 135 763 0423 677 160