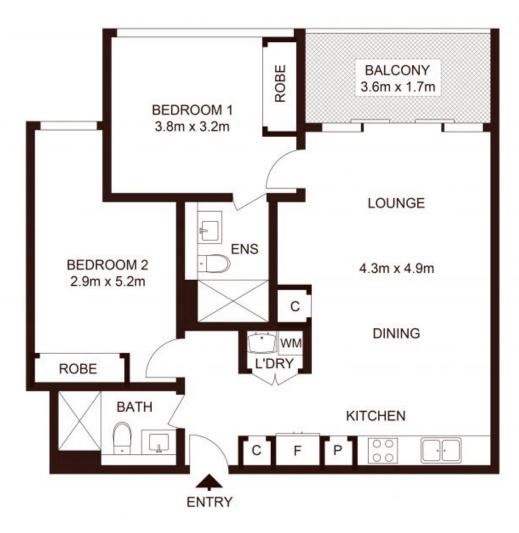

This 2-Bedroom Apartment features:

- Well-appointed bedrooms with built-in wardrobes
- -view looking into beautiful landscape and courtyard
- Open-plan living and dining area with a generous ceiling height
- Modern kitchen with and Miele appliances
- Luxurious bathrooms with plenty of storage, bath in the ensuite
- Internal laundry with dryer included

## 2308/486 Pacific Highway, ST LEONARDS

Not to scale • All measurements are approximate • Drawn for marketing purposes only • Floorplan by © Xorix Media