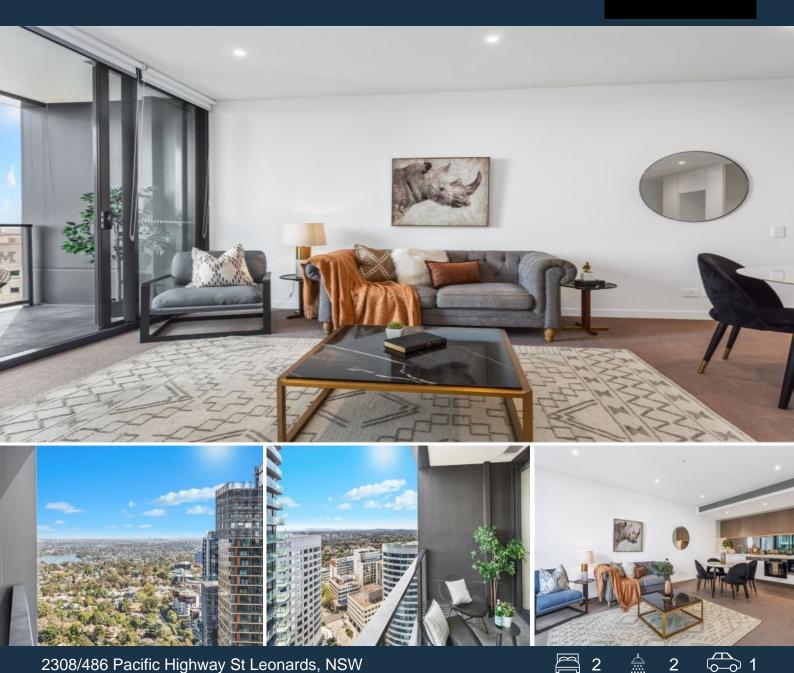

## 2308/486 Pacific Highway St Leonards, NSW

## Sunny Northwest facing Mirvac 2 Bedroom-Fantastic opportunity

St Leonards Square exemplifies Mirvac's reputation for sophisticated living in Sydney with superb amenities, walking distance to Rail, future Metro and Brand new shopping complex.

This 2-Bedroom Apartment features:

- Well-appointed bedrooms with built-in wardrobes
- -view looking into beautiful landscape and courtyard
- Open-plan living and dining area with a generous ceiling height
- Modern kitchen with and Miele appliances
- Luxurious bathrooms with plenty of storage, bath in the ensuite
- Internal laundry with dryer included