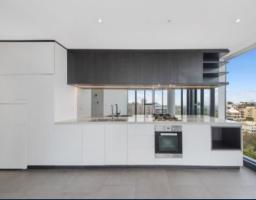

- Largest two bedroom in the building with 91sqm of Internal size
- 11th floor, corner position, brimming with an abundance of light
- Stone floors and ducted r/c air conditioning
- Open living/dining area, Miele-appointed gas kitchen, plus study nook
- Two bedrooms with ensuite and European laundry
- Intercom entry, concierge service, security car space and storage cage
- Easy access to the hospital precinct and a stroll from St Leonards station