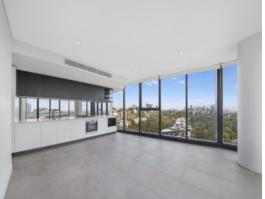

# Luxury two bedroom apartment with large living area

This immaculate 'Embassy Tower' of quality has been built to perfection. Built by reputable builder Hutchison, this apartment enjoys unparalleled views from floor-to-ceiling glass, it takes in the harbour bridge, Anzac Bridge and city skyline in one magical sweep. The apartment comes complete with parking and storage.

- Largest two bedroom in the building with 91sqm of Internal size
- 11th floor, corner position, brimming with an abundance of light
- Stone floors and ducted r/c air conditioning
- Open living/dining area, Miele-appointed gas kitchen, plus study nook
- Two bedrooms with ensuite and European laundry
- Intercom entry, concierge service, security car space and storage cage
- Easy access to the hospital precinct and a stroll from St Leonards station