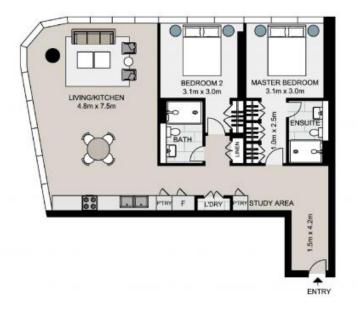

- Largest two bedroom in the building with 91sqm of Internal size
- 11th floor, corner position, brimming with an abundance of light
- Stone floors and ducted r/c air conditioning
- Open living/dining area, Miele-appointed gas kitchen, plus study nook
- Two bedrooms with ensuite and European laundry
- Intercom entry, concierge service, security car space and storage cage
- Easy access to the hospital precinct and a stroll from St Leonards station

### \$1100 pw

Type : Apartment

Date Available: Saturday, 2nd December 2023

Land : 108 m2 Building Size : 91 m2

#### **Charlie Luo**

0420488278

Total strata area: 108sqm Total living area: 91sqm

## 1103/1 Marshall Avenue, ST LEONARDS

Not to scale . Measurements are approximate . Drawn For Marketing purposes only .