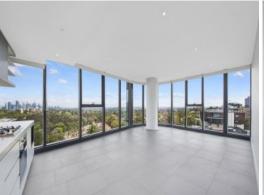

# Luxury two bedroom apartment with large living area

This immaculate 'Embassy Tower' of quality has been built to perfection. Built by reputable builder Hutchison, this apartment enjoys unparalleled views from floor-to-ceiling glass, it takes in the harbour bridge, Anzac Bridge and city skyline in one magical sweep. The apartment comes complete with parking and storage.

- Largest two bedroom in the building with 91sqm of Internal size
- 11th floor, corner position, brimming with an abundance of light
- Stone floors and ducted r/c air conditioning
- Open living/dining area, Miele-appointed gas kitchen, plus study nook
- Two bedrooms with ensuite and European laundry
- Intercom entry, concierge service, security car space and storage cage
- Easy access to the hospital precinct and a stroll from St Leonards station