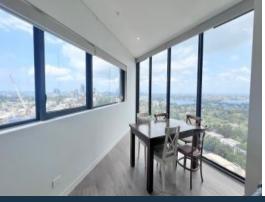

This apartment on Level 19, and features full-height glazing, encouraging natural light.

\*Available to move in early January 2024\*

Features include:

- Additional study area.
- Custom-made double roller blinds designed for both blackout and light filtering capabili