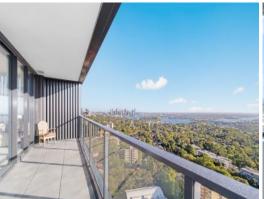

## Three Bedroom Plus Study with Magnificent Harbour bridge & City Views

St Leonards Square exemplifies Mirvac's reputation for sophisticated living in Sydney. With superb amenities, exceptional harbour and city views and a vibrant ground-floor plaza, this is an iconic destination that will define St Leonards for years to come.

This apartment on Level 19, and features full-height glazing, encouraging natural light.

\*Available to move in early January 2024\*

Features include:

- Additional study area.
- Custom-made double roller blinds designed for both blackout and light filtering capabili