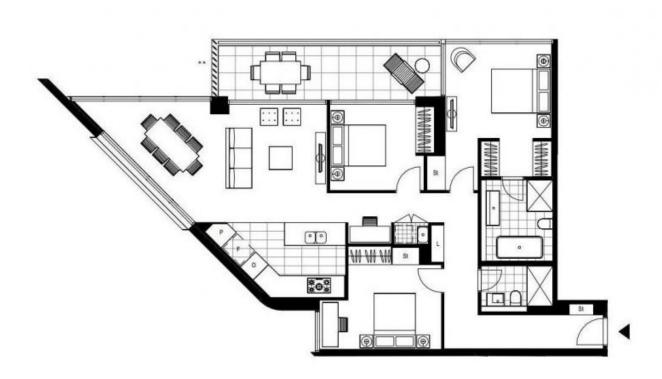

## Three Bedroom Plus Study with Magnificent Harbour bridge & City Views

St Leonards Square exemplifies Mirvac's reputation for sophisticated living in Sydney. With superb amenities, exceptional harbour and city views and a vibrant ground-floor plaza, this is an iconic destination that will define St Leonards for years to come.

This apartment on Level 19, and features full-height glazing, encouraging natural light.

\*Available to move in early January 2024\*

Features include:

- Additional study area.
- Custom-made double roller blinds designed for both blackout and light filtering capabili