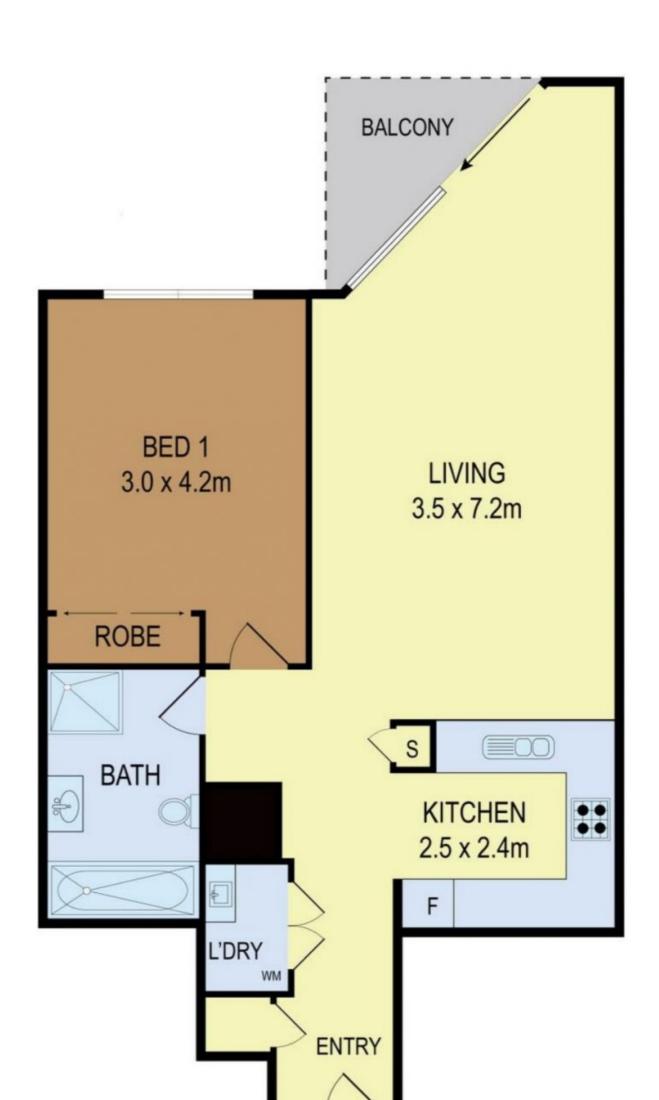

#### 1 bed no parking

Located in the well-known Summit Apartments in the heart of Sydney city. The property boasts an unique and flexible layout, carpet throughout and views from the balcony. Located on level 23 of the building.

### Features include:

- High ceilings in both the living room and the bedroom
- Internal laundry and gas stove

# \$825 pw

Type : Apartment

Date Available: Friday, 16th December 2022

Building Size : 80 m2