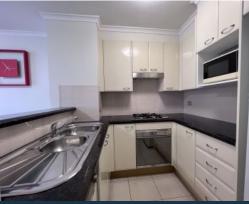

### Features include:

- High ceilings in both the living room and the bedroom
- Internal laundry and gas stove