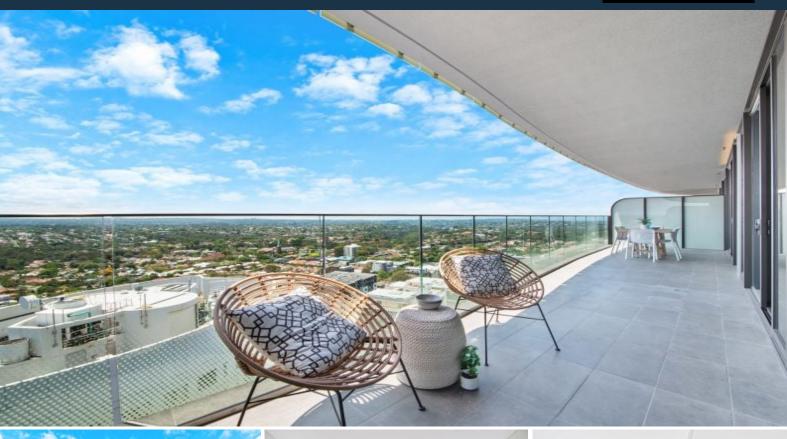

## Contact Agent

North facing oversized 2 bedroom with sweeping views of Lower North Shore

One of the largest two-bedroom apartments in the area is situated on the 29th floor with a prime North-facing aspect. Every room steps out to a spacious entertainer balcony, enjoying a spectacular sunrise and sunset view.

The abundance of amenities is extraordinary including a concierge, heated pool, spa, sauna, virtual golf, music room, children's playroom, sky lounge and private dining room. Brand new shopping centre "Mall 88" and restaurants rest below, it's steps to the bus, St Leonards station and Crows Nest and close to schools.