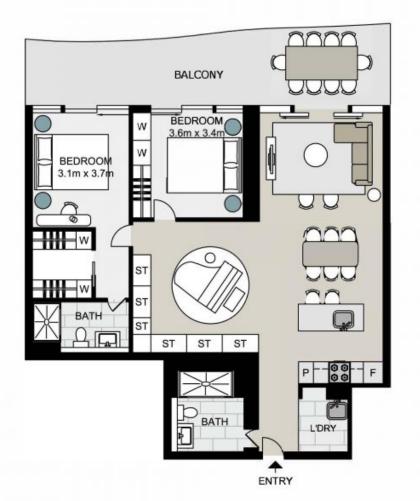

Total strata area: 156sqm Total living area: 137sqm

## 2902/500 Pacific Highway, ST LEONARDS

Not to scale . Measurements are approximate . Drawn For Marketing purposes only .

Inspect : Saturday, 11th May 2024 12:30 - 1:00

Type : Apartment Land : 153 m2 Building Size : 137 m2

Council Rates : \$376.20 p/q Water Rates : \$173.29 p/q Strata Rates : \$2,189.00 p/q

**Jeffrey Li**0404 135 763 **Sue Tsui**0405141685