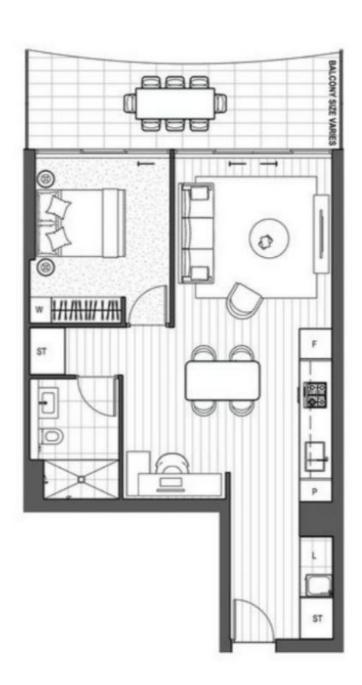

## North facing spacious one bedroom

This well-designed north-facing one-bedroom apartment, has a well-thought-out floorplan, with kitchen and living space flowing on to an entertainer's terrace

Set in a blue-chip location with an abundance of surrounding local amenities, this residence offers convenience and connectivity.