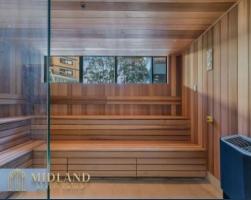

- Lap pool with shallow section for kids
- Private Spa and European style Sauna
- Gym/Yoga Room
- Large kids' play space with state-of-the-art equipment. A great venue for birthday parties or space for the kids to play.
- Business Lounge Facilities
- Library and residents lounge