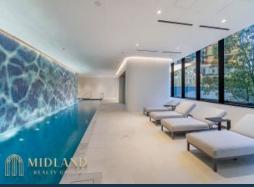

- Lap pool with shallow section for kids
- Private Spa and European style Sauna
- Gym/Yoga Room
- Large kids' play space with state-of-the-art equipment. A great venue for birthday parties or space for the kids to play.
- Business Lounge Facilities
- Library and residents lounge