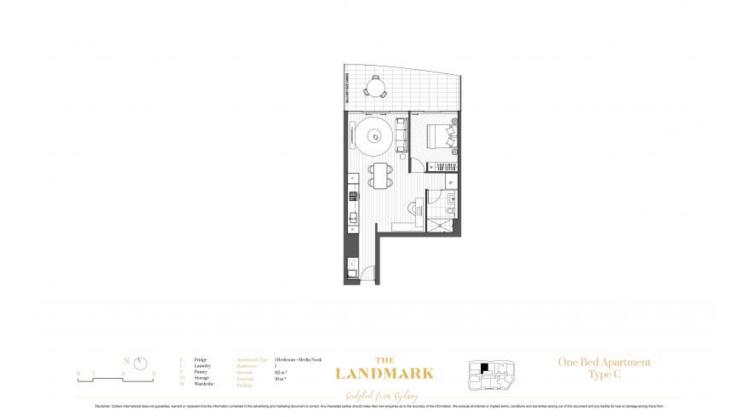

## LEASED \$800 pw

Type : Apartment Date Available : Saturday, 16th December 2023 Building Size : 62 m2

Key features of the apartment include:

- Stylish open-plan living with engineered floorboarding extending to the entertainment terrace.