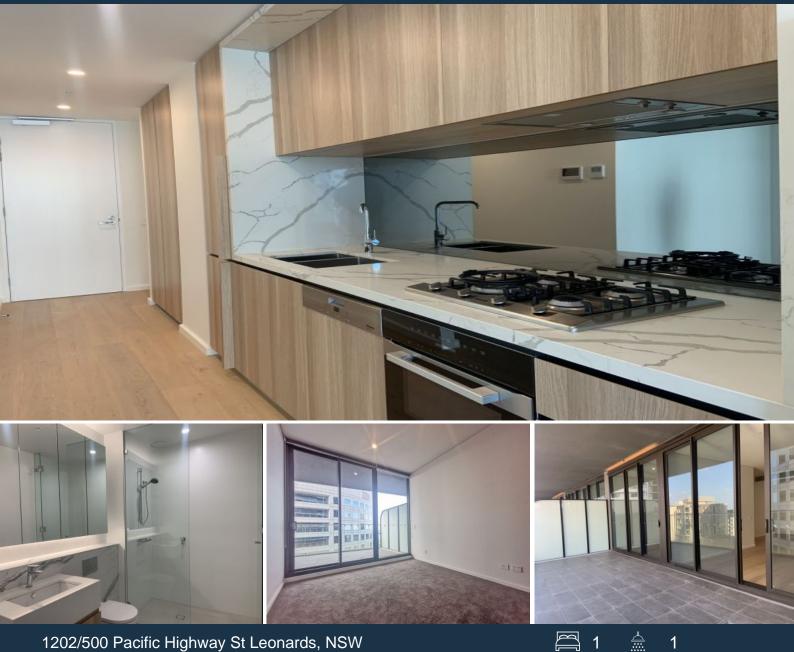

## 1202/500 Pacific Highway St Leonards, NSW

## Luxury large 1 bedroom available !

Elegantly designed and perfect for hosting gatherings, this impeccable layout, top-notch finishes, and resort-style amenities seamlessly come together to offer the epitome of contemporary luxury in this recently constructed apartment at "The Landmark" in St Leonards. Situated in the Lower North Shore suburb, just opposite St Leonard train station, with convenient bus transportation to the CBD and the future Metro interchange. Thoughtfully planned, this apartment maximizes space, style, and privacy.

## LEASED \$800 pw

Type : Apartment Date Available : Saturday, 16th December 2023 Building Size : 62 m2

Key features of the apartment include:

- Stylish open-plan living with engineered floorboarding extending to the entertainment terrace.