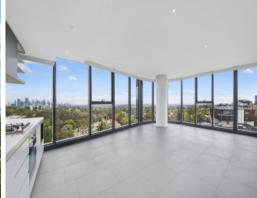

- Largest two bedroom in the building with 91sqm of Internal size
- 11th floor, corner position, brimming with an abundance of light
- Stone floors and ducted r/c air conditioning
- Open living/dining area, Miele-appointed gas kitchen, plus study nook
- Two bedrooms with ensuite and European laundry
- Intercom entry, concierge service, security car space and storage cage
- Easy access to the hospital precinct and a stroll from St Leonards station