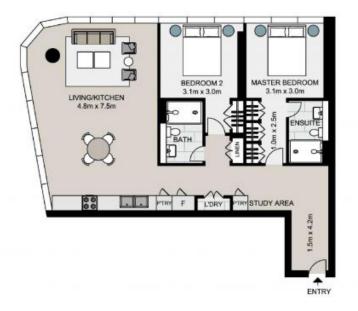

## Luxury two bedroom apartment with large living area

This immaculate 'Embassy Tower' of quality has been built to perfection. Built by reputable builder Hutchison, this apartment enjoys unparalleled views from floor-to-ceiling glass, it takes in the harbour bridge, Anzac Bridge and city skyline in one magical sweep. The apartment comes complete with parking and storage.

- Largest two bedroom in the building with 91sqm of Internal size
- 11th floor, corner position, brimming with an abundance of light
- Stone floors and ducted r/c air conditioning
- Open living/dining area, Miele-appointed gas kitchen, plus study nook
- Two bedrooms with ensuite and European laundry
- Intercom entry, concierge service, security car space and storage cage
- Easy access to the hospital precinct and a stroll from St Leonards station

**Jeffrey Li Faye Dai** 0404 135 763 0423 677 160

Total strata area: 108sqm Total living area: 91sqm

## 1103/1 Marshall Avenue, ST LEONARDS

Not to scale . Measurements are approximate . Drawn For Marketing purposes only .