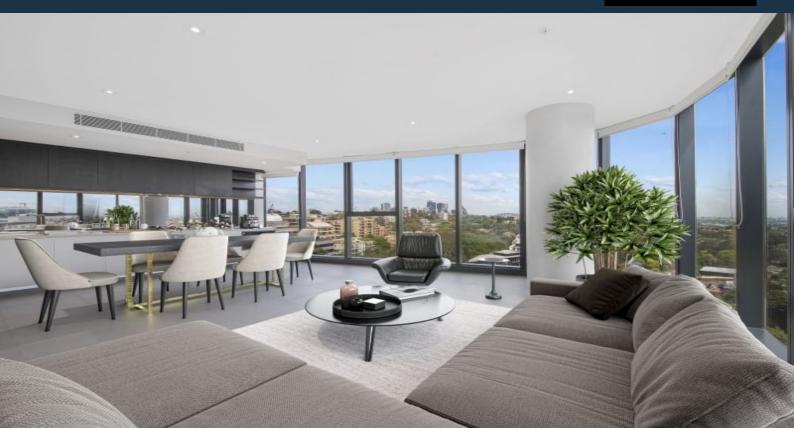

## Luxury two bedroom apartment with large living area

This immaculate 'Embassy Tower' of quality has been built to perfection. Built by reputable builder Hutchison, this apartment enjoys unparalleled views from floor-to-ceiling glass, it takes in the harbour bridge, Anzac Bridge and city skyline in one magical sweep. The apartment comes complete with parking and storage.

- Largest two bedroom in the building with 91sqm of Internal size
- 11th floor, corner position, brimming with an abundance of light
- Stone floors and ducted r/c air conditioning
- Open living/dining area, Miele-appointed gas kitchen, plus study nook
- Two bedrooms with ensuite and European laundry
- Intercom entry, concierge service, security car space and storage cage
- Easy access to the hospital precinct and a stroll from St Leonards station