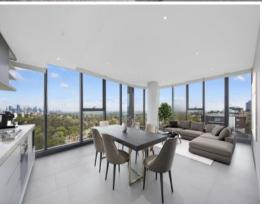

## Luxury two bedroom apartment with large living area

This immaculate 'Embassy Tower' of quality has been built to perfection. Built by reputable builder Hutchison, this apartment enjoys unparalleled views from floor-to-ceiling glass, it takes in the harbour bridge, Anzac Bridge and city skyline in one magical sweep. The apartment comes complete with parking and storage.

- Largest two bedroom in the building with 91sqm of Internal size
- 11th floor, corner position, brimming with an abundance of light
- Stone floors and ducted r/c air conditioning
- Open living/dining area, Miele-appointed gas kitchen, plus study nook
- Two bedrooms with ensuite and European laundry
- Intercom entry, concierge service, security car space and storage cage
- Easy access to the hospital precinct and a stroll from St Leonards station