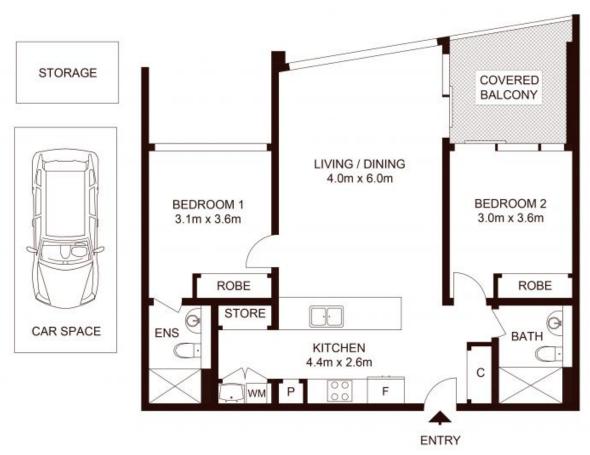

1802/1 Marshall Avenue St Leonards, NSW

## Sydney Harbour view from all angles of the LEASED \$1,050 pw

apartment
Situated on Level 18, this apartment is located in the sought-after Embassy Tower.

This immaculate residence of quality has been built to perfection. Built by reputable builder Hutchison this apartment enjoys unparalleled views, it takes in the harbour

bridge, Anzac Bridge and city skyline in one magical sweep.

Home Features:

- Superbly designed by award-winning architects, Nettletontribe

- Spacious open plan living and dining, Separate bedroom on each side of the apartment.

- Luxurious stone island bench with stone splashback

Type : Apartment

Date Available: Tuesday, 5th December 2023

Building Size : 82 m2

## **Tiffany Or**

0455582288

LEVEL 18