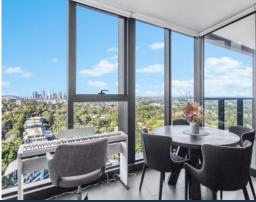

## Sydney Harbour view from all angles of the LEASED \$1,050 pw

apartment
Situated on Level 18, this apartment is located in the sought-after Embassy Tower.

This immaculate residence of quality has been built to perfection. Built by reputable builder Hutchison this apartment enjoys unparalleled views, it takes in the harbour

bridge, Anzac Bridge and city skyline in one magical sweep.

Home Features:

- Superbly designed by award-winning architects, Nettletontribe

- Spacious open plan living and dining, Separate bedroom on each side of the apartment.