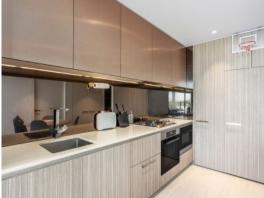

#### Features include:

- Spacious bedrooms with built-in wardrobes
- Floor-to-ceiling glass throughout
- European appliances and leading energy-efficient home automation technology