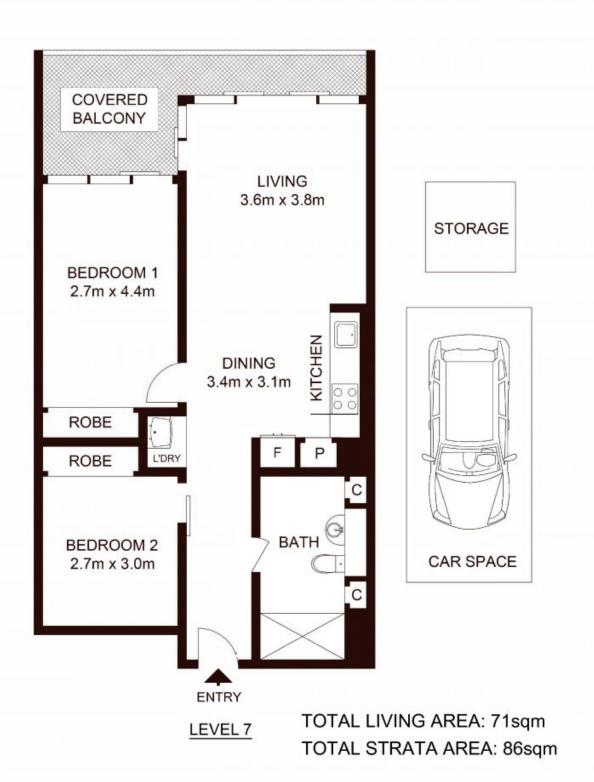

## 715/303 Botany Road Zetland, NSW

## \$950 pw

Type : Apartment

Date Available: Friday, 17th November 2023

Land : 86 m2 Building Size : 71 m2