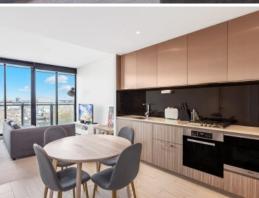

# Designer One Bedroom Flexi Apartment with huge study/Second Bedroom

Designed by Koichi Takada Architects, the luxury apartments within this ground-breaking development have been devised with future residents in mind. Infinity by Crown Group's award-winning design means each sun-filled apartment embraces natural light and boasts expanses of living space, providing absolute seclusion from the world around you.

#### Features include:

- Spacious bedrooms with built-in wardrobes
- Floor-to-ceiling glass throughout
- European appliances and leading energy-efficient home automation technology