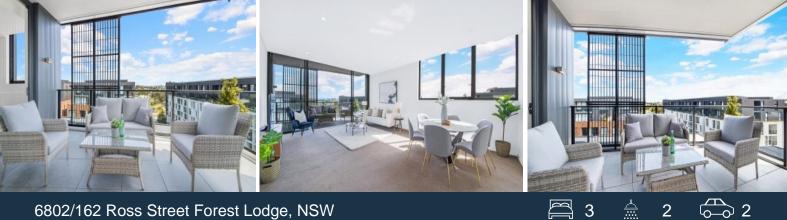

## 6802/162 Ross Street Forest Lodge, NSW

## inspection cancelled

This superior 3 bedroom residence occupies a top floor position boasts an ideal north aspect and a free flowing floor plan. This is a perfect match for the downsizers or growing young families.

- ? Bright North facing corner unit with 2 separate balconies
- ? Visionary architectural design and expert craftsmanship by Mirvac
- ? Bespoke joinery, upgraded finishes, thoughtful design inclusions
- ? Luxurious bathrooms, huge Ensuite with double sinks and full bath
- ? Oversized internal laundry, ducted aircon system
- ? Chef quality fully appointed kitchen with island bench, Miele stainless appliances
- including dishwasher, microwave, 900mm oven with 5 burner gas cooktop
- ? Local Tramsheds includes supermarket, gym, medical centre