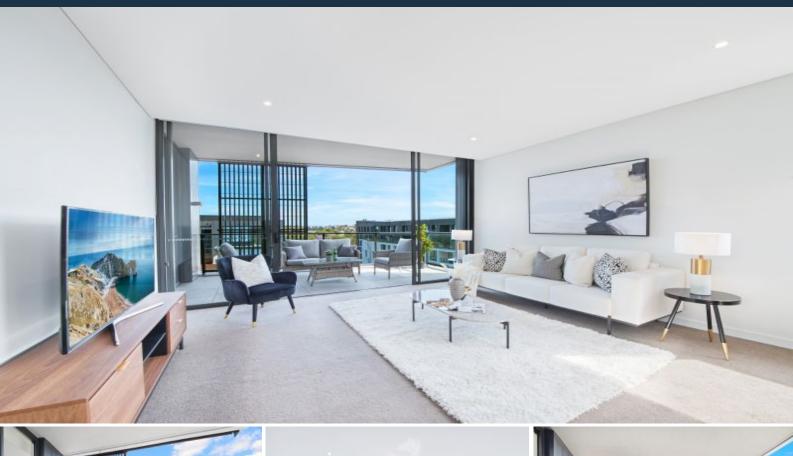

## inspection cancelled

This superior 3 bedroom residence occupies a top floor position boasts an ideal north aspect and a free flowing floor plan. This is a perfect match for the downsizers or growing young families.

- ? Bright North facing corner unit with 2 separate balconies
- ? Visionary architectural design and expert craftsmanship by Mirvac
- ? Bespoke joinery, upgraded finishes, thoughtful design inclusions
- ? Luxurious bathrooms, huge Ensuite with double sinks and full bath
- ? Oversized internal laundry, ducted aircon system
- ? Chef quality fully appointed kitchen with island bench, Miele stainless appliances
- including dishwasher, microwave, 900mm oven with 5 burner gas cooktop
- ? Local Tramsheds includes supermarket, gym, medical centre