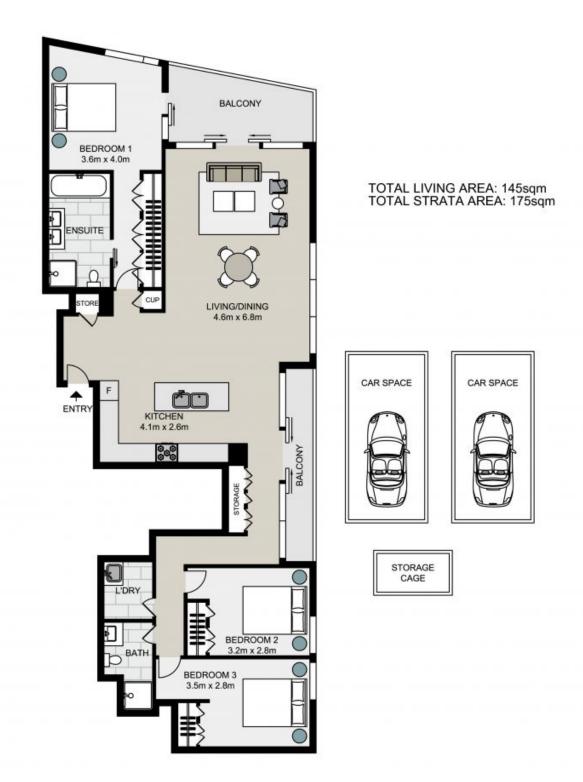

## **Contact Agent**

| Туре                 | : Apartment                  |
|----------------------|------------------------------|
| Sold Date            | : Monday, 20th November 2023 |
| Land                 | : 175 m2                     |
| <b>Building Size</b> | : 145 m2                     |
|                      |                              |

## 6802/162 Ross Street, FOREST LODGE

NORTH

Not to scale . Measurements are approximate . Drawn For Marketing purposes only .

 $\bigcirc$