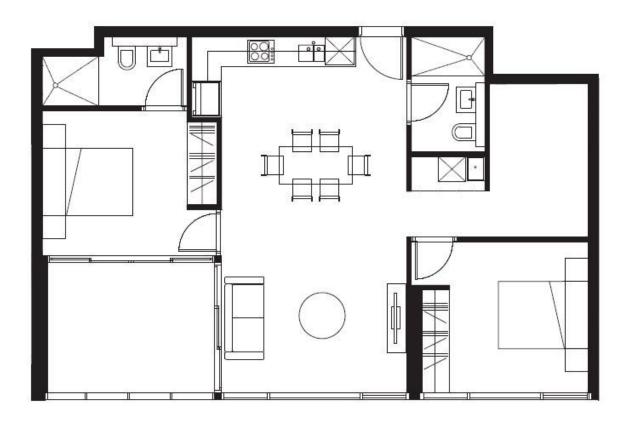

#### Two bedroom with Park View

Situated in the heart of St Leonards on top of 'Mall 88', this property is close to parks, bus and rail transport, gyms, and an easy stroll to "Crows nest village" with its restaurants, cafes, boutiques, swimming pools, and wonderful lower north shore lifestyle.

#### Apartment Features:

- Superbly designed by award winning-architects PTW
- Spacious open plan living
- Samsung smart lock

### Leased \$1100 pw

Type : Apartment

Date Available: Monday, 20th November 2023

**Land** : 105 m2