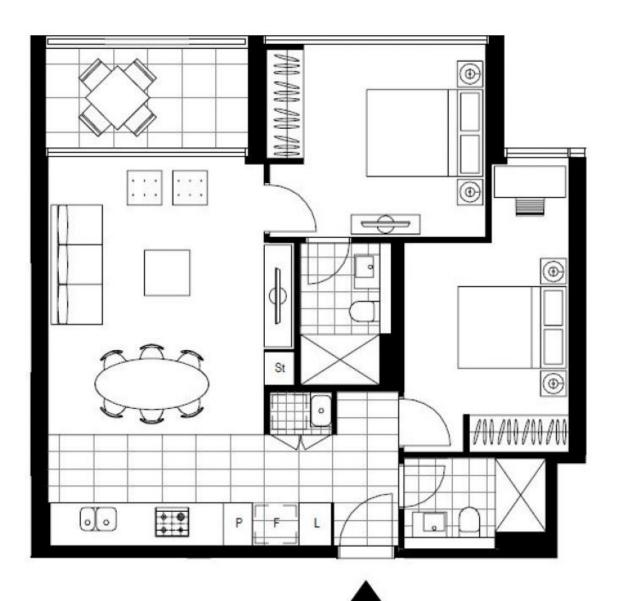

## Level 19 Two Bedroom - Mirvac Apartment

Conveniently located few minutes stroll to St Leonards bus and train station and future metro station close proximity to Crows Nest. Array of choices on eateries, cafes, restaurants and shops in St Leonards and Crows Nest.

- Open gourmet kitchen with pantry cupboard, stone benchtop, well equipped with Miele cook appliances and dishwasher.
- Living and dining room free flows into balcony.
- Two bedrooms, masters with ensuite and built-in wardrobe in all rooms.
- Well presented bathrooms with shower.
- Internal laundry.
- Intercom system and security car space.
- Resort-style pool, gym, sauna and courtyard.