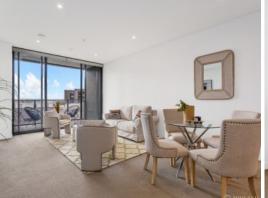

- Open gourmet kitchen with pantry cupboard, stone benchtop, well equipped with Miele cook appliances and dishwasher.
- Living and dining room free flows into balcony.
- Two bedrooms, masters with ensuite and built-in wardrobe in all rooms.
- Well presented bathrooms with shower.
- Internal laundry.
- Intercom system and security car space.
- Resort-style pool, gym, sauna and courtyard.