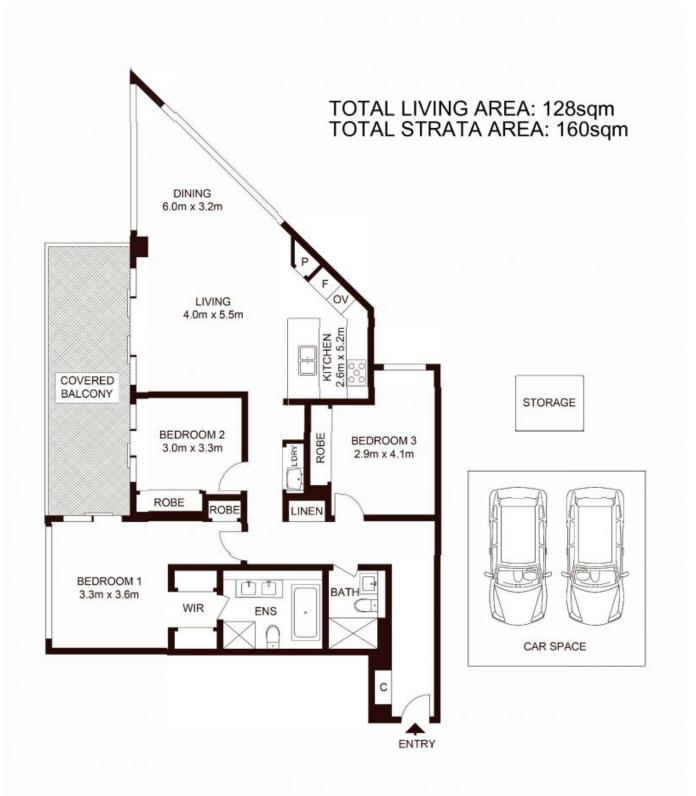

## 1203/472 Pacific Highway St Leonards, NSW

Exceptional Harbour Views Mirvac quailty

With sweeping city views that claim the Harbour Bridge as its centrepiece, this apartment promises a lifestyle of sophistication in the resort-style 'St Leonards Square' building. Pure indulgence offers floor-to-ceiling windows, a versatile floor plan, and sweeping views of Sydney Harbour and its surroundings.

### Apartment features:

- Well-appointed bedrooms with built-in wardrobes
- Master suite with walk-through robe and bath in ensuite
- Open-plan living and dining area with great views
- Modern kitchen with stone benchtops and Miele appliances
- Luxurious bathroom with plenty of storage
- Generous balcony with spectacular views
- Internal laundry with & dryer included

### \$2,490,000

Type : Apartment

**Sold Date** : Thursday, 4th January 2024

Land : 160 m2 Building Size : 128 m2

Council Rates: \$373.00 p/q Water Rates : \$246.86 p/q Strata Rates : \$2,197.10 p/q

**Jeffrey Li Faye Dai** 0404 135 763 0423 677 160