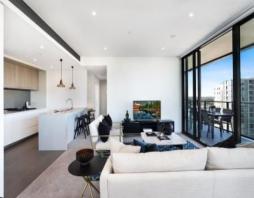

### Apartment features:

- Well-appointed bedrooms with built-in wardrobes
- Master suite with walk-through robe and bath in ensuite
- Open-plan living and dining area with great views
- Modern kitchen with stone benchtops and Miele appliances
- Luxurious bathroom with plenty of storage
- Generous balcony with spectacular views
- Internal laundry with & dryer included