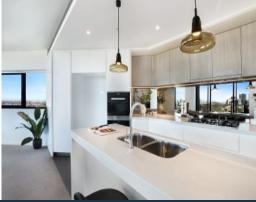

### Apartment features:

- Well-appointed bedrooms with built-in wardrobes
- Master suite with walk-through robe and bath in ensuite
- Open-plan living and dining area with great views
- Modern kitchen with stone benchtops and Miele appliances
- Luxurious bathroom with plenty of storage
- Generous balcony with spectacular views
- Internal laundry with & dryer included