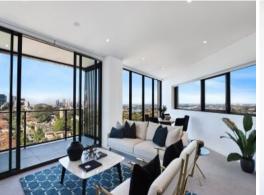

### Apartment features:

- Well-appointed bedrooms with built-in wardrobes
- Master suite with walk-through robe and bath in ensuite
- Open-plan living and dining area with great views
- Modern kitchen with stone benchtops and Miele appliances
- Luxurious bathroom with plenty of storage
- Generous balcony with spectacular views
- Internal laundry with & dryer included