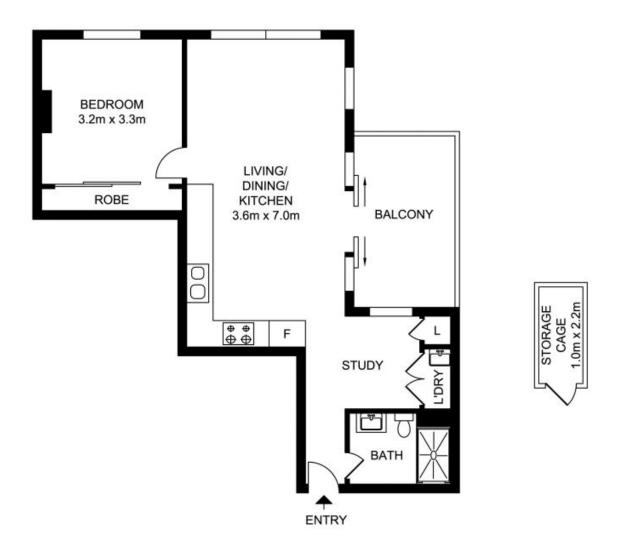

## **Contact Agent**

| Туре          | : Apartment                  |
|---------------|------------------------------|
| Sold Date     | : Wednesday, 13th March 2024 |
| Land          | : 57 m2                      |
| Building Size | : 55 m2                      |
|               |                              |

## TOTAL LIVING AREA: 55sqm TOTAL STRATA AREA: 57sqm