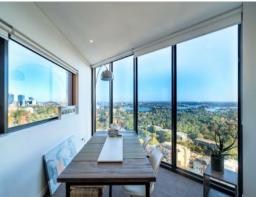

This apartment is located on Level 16, features full-height glazing, encouraging natural light.

Features include:

- Open plan living

The luxury lifestyle of St Leonards Square includes access to a range of exclusive residen