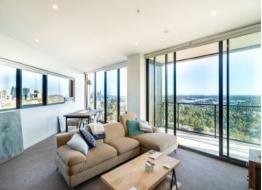

This apartment is located on Level 16, features full-height glazing, encouraging natural light.

Features include:

- Open plan living

The luxury lifestyle of St Leonards Square includes access to a range of exclusive residen