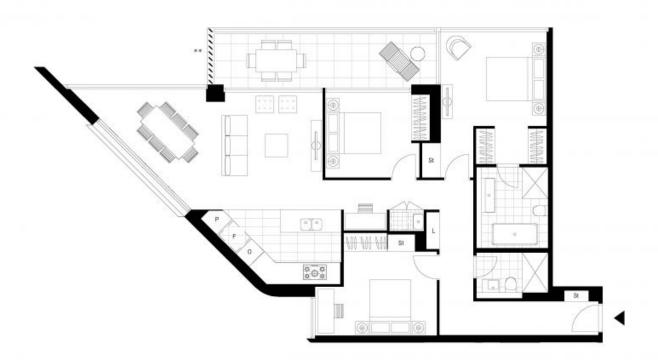

## Three Bedroom Plus Media with Magnificent Harbour bridge & City Views

\*Unit 1602 has been leased, got other unit available\*

St Leonards Square exemplifies Mirvacs reputation for sophisticated living in Sydney. With superb amenity, exceptional harbour and city views and a vibrant ground floor plaza, this is an iconic destination that will define St Leonards for years to come.

This apartment is located on Level 16, features full-height glazing, encouraging natural light.

Features include:

- Open plan living

The luxury lifestyle of St Leonards Square includes access to a range of exclusive residen