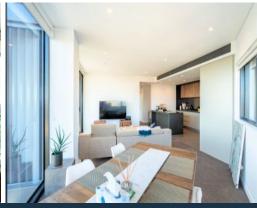

This apartment is located on Level 16, features full-height glazing, encouraging natural light.

Features include:

- Open plan living

The luxury lifestyle of St Leonards Square includes access to a range of exclusive residen