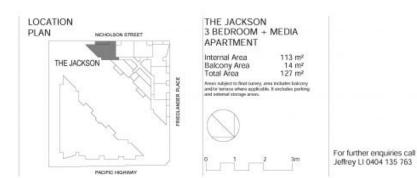

## Three Bedroom Plus Media with Magnificent Harbour bridge & City Views

\*Unit 1602 has been leased, got other unit available\*

St Leonards Square exemplifies Mirvacs reputation for sophisticated living in Sydney. With superb amenity, exceptional harbour and city views and a vibrant ground floor plaza, this is an iconic destination that will define St Leonards for years to come.

This apartment is located on Level 16, features full-height glazing, encouraging natural light.

Features include:

- Open plan living

The luxury lifestyle of St Leonards Square includes access to a range of exclusive residen