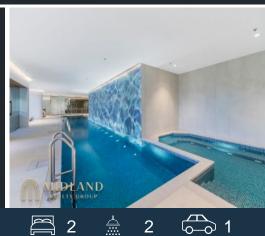

## Features:

- Open plan living area and separate dining area
- Gourmet kitchen with stone island bench, gas kitchen and integrated fridge
- All bedrooms with direct access on to the balcony.
- An abundance of storage
- Spectacular views
- 25 m Lap pool which is shallow at one end ideal for kids
- Private Spa and European style Sauna adjoin the main pool
- Business Lounge Facilities