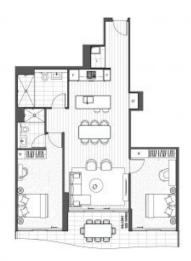

## HARBOUR FACING TWO BEDROOM IN PRESTIGE LANDMARL

## Features:

- Open plan living area and separate dining area
- Gourmet kitchen with stone island bench, gas kitchen and integrated fridge
- All bedrooms with direct access on to the balcony.
- An abundance of storage
- Spectacular views
- 25 m Lap pool which is shallow at one end ideal for kids
- Private Spa and European style Sauna adjoin the main pool
- Business Lounge Facilities

LANDMARK

Two Bed Apartment Type I - DDA