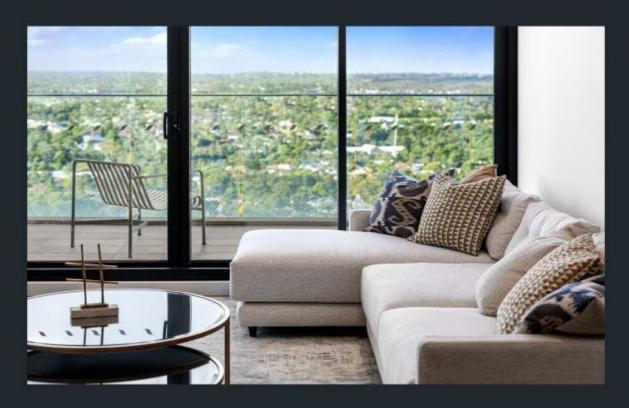

## Features:

- Open plan living area and separate dining area
- Gourmet kitchen with stone island bench, gas kitchen and integrated fridge
- All bedrooms with direct access on to the balcony.
- An abundance of storage
- Spectacular views
- 25 m Lap pool which is shallow at one end ideal for kids
- Private Spa and European style Sauna adjoin the main pool
- Business Lounge Facilities