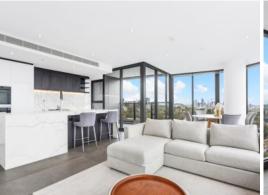

## \$1,850 pw

Oversize Apartment with Mesmerizing Bridge and district views

This 193sqm on title three bedroom is on the 13th floor of the renowned 'Embassy Tower' and be immersed in Sydney's spectacular cityscape, exceptional sunset and harbour views stretching to the horizon. Wrapped in floor-to-ceiling glass, its exceptional design captures the views from every room, making them a constant backdrop to everyday life.

## Home Features:

- Open plan lounge/dining with automated sheer curtains, floor-to-ceiling glass against the sweeping backdrop
- Miele gas cooktop, electric oven, microwave and dishwasher

**Jeffrey Li** 