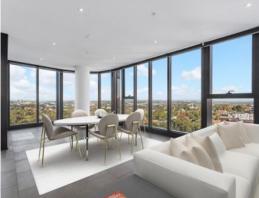

## \$1,850 pw

Oversize Apartment with Mesmerizing Bridge and district views

This 193sqm on title three bedroom is on the 13th floor of the renowned 'Embassy Tower' and be immersed in Sydney's spectacular cityscape, exceptional sunset and harbour views stretching to the horizon. Wrapped in floor-to-ceiling glass, its exceptional design captures the views from every room, making them a constant backdrop to everyday life.