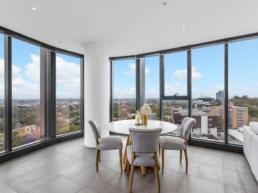

## \$1,850 pw

Oversize Apartment with Mesmerizing Bridge and district views

This 193sqm on title three bedroom is on the 13th floor of the renowned 'Embassy Tower' and be immersed in Sydney's spectacular cityscape, exceptional sunset and harbour views stretching to the horizon. Wrapped in floor-to-ceiling glass, its exceptional design captures the views from every room, making them a constant backdrop to everyday life.