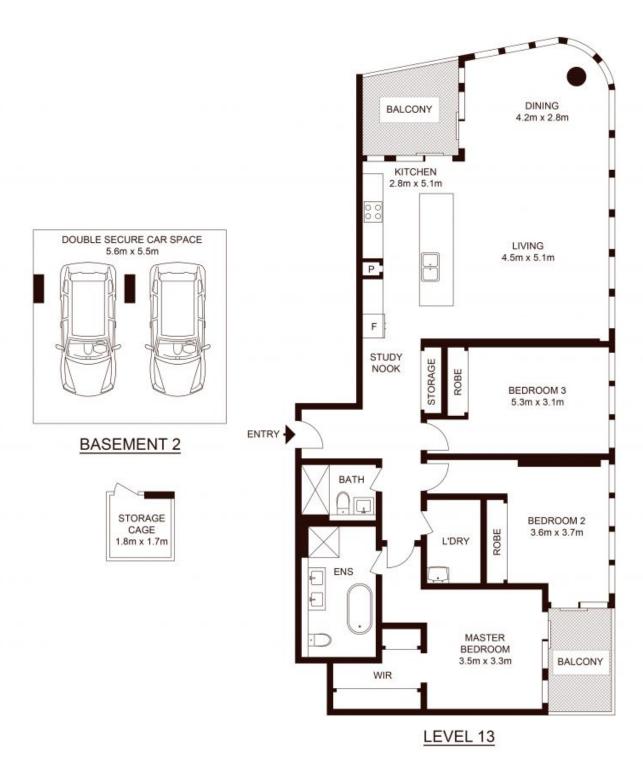

## 1303/1 Marshall Avenue St Leonards, NSW

## \$1,850 pw

Oversize Apartment with Mesmerizing Bridge and district views

This 193sqm on title three bedroom is on the 13th floor of the renowned 'Embassy Tower' and be immersed in Sydney's spectacular cityscape, exceptional sunset and harbour views stretching to the horizon. Wrapped in floor-to-ceiling glass, its exceptional design captures the views from every room, making them a constant backdrop to everyday life.

Type : Unit

Date Available: Friday, 27th October 2023

Land : 193 m2 Building Size : 193 m2 Bond : \$7,400.00

**Charlie Luo** 

0404 135 763

0420488278

TOTAL STRATA AREA :193sqm TOTAL LIVING AREA :161sqm

1303/1 Marshall Avenue, ST LEONARDS