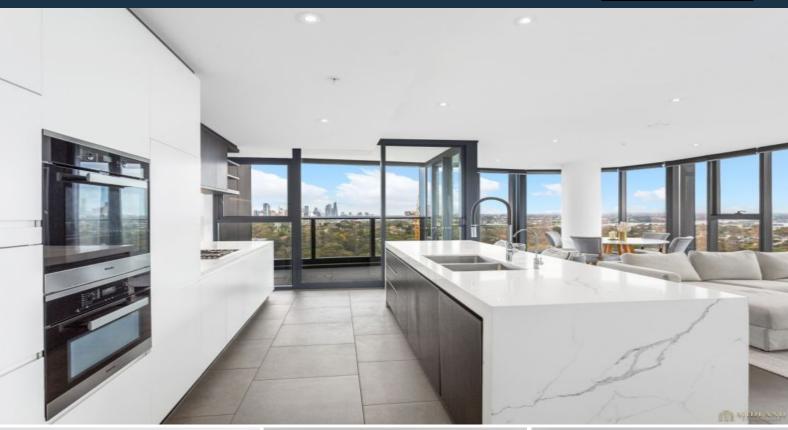

## \$1,850 pw

Oversize Apartment with Mesmerizing Bridge and district views

This 193sqm on title three bedroom is on the 13th floor of the renowned 'Embassy Tower' and be immersed in Sydney's spectacular cityscape, exceptional sunset and harbour views stretching to the horizon. Wrapped in floor-to-ceiling glass, its exceptional design captures the views from every room, making them a constant backdrop to everyday life.

## Home Features:

- Open plan lounge/dining with automated sheer curtains, floor-to-ceiling glass against the sweeping backdrop
- Miele gas cooktop, electric oven, microwave and dishwasher

**Jeffrey Li** 