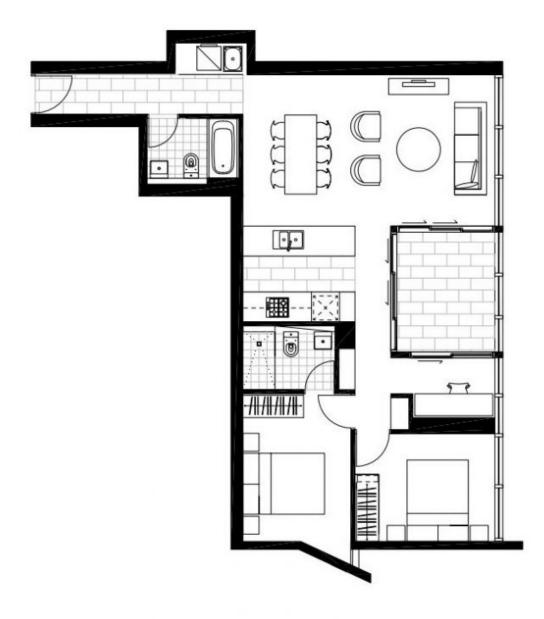

## Life beyond your expectations - 2 Bed plus Study in Ryde Garden

Live above expectations with the most valuable apartments. 1 train stop from Chatswood and 13km from Sydney CBD.

Restaurants, cafes and a gleaming array of integrated community facilities including cycleway, new roads, parklands and a vibrant plaza will encircle North Ryde station, right where you live.

## \$795 pw

Type: ApartmentDate Available: Tuesday, 21st November 2023

2

2

**b** 1