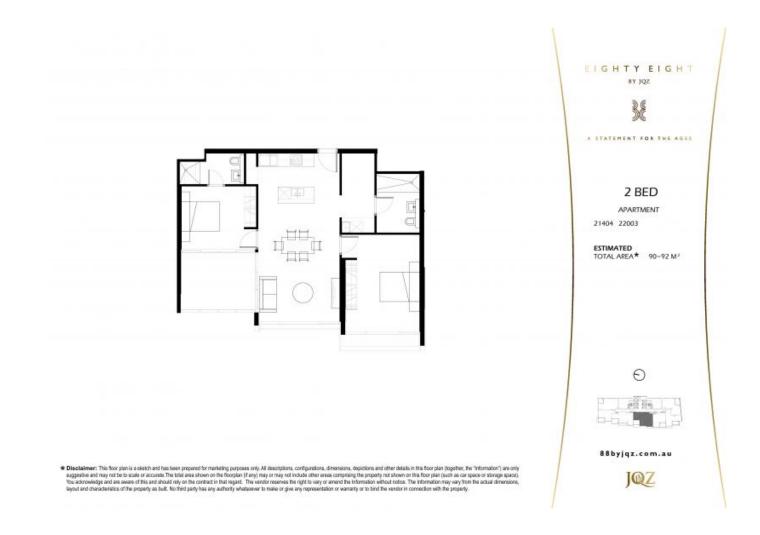

Apartment Features:

- Superbly designed by award winning-architects PTW
- Spacious open plan living
- Samsung smart lock

## \$1150 pw

Туре : Apartment Date Available : Thursday, 9th November 2023 Land : 105 m2