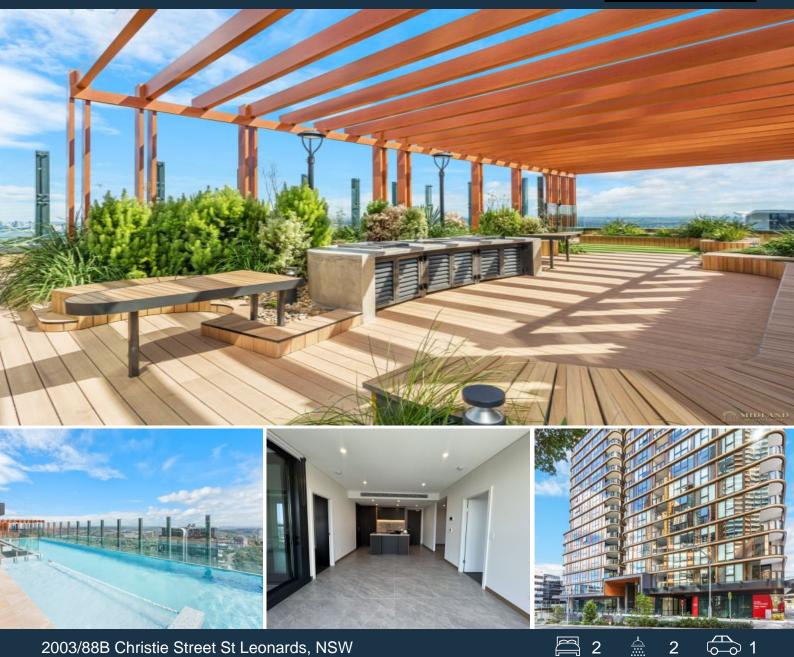

## 2003/88B Christie Street St Leonards, NSW

## Two bedroom with study area

Situated in the heart of St Leonards on top of 'Mall 88', this property is close to parks, bus and rail transport, gyms, and an easy stroll to "Crows nest village" with its restaurants, cafes, boutiques, swimming pools, and wonderful lower north shore lifestyle.

Unmatched amenity, superior luxury and immersive design, this landmark building has all you want. Opulent interiors offer a selection of brass, stone and timber all beautifully threaded together with unique detail.

Apartment Features:

- Superbly designed by award winning-architects PTW
- Spacious open plan living
- Samsung smart lock