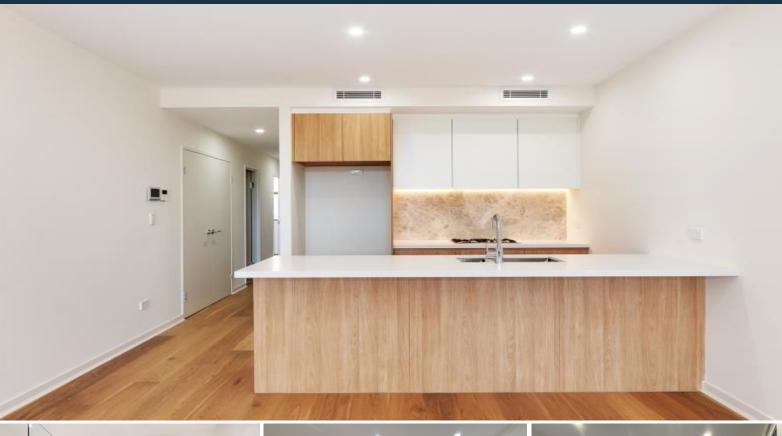

#### Features include:

- Balcony perfect for entertaining
- Mirrored built-in wardrobes
- Premium oak floorboards
- Stainless steel Bosch kitchen appliances
- Ceaserstone kitchen benchtops
- Dishwasher