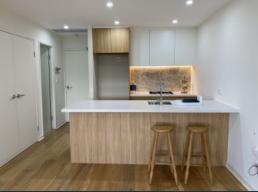

#### Features include:

- Balcony perfect for entertaining
- Mirrored built-in wardrobes
- Premium oak floorboards
- Stainless steel Bosch kitchen appliances
- Ceaserstone kitchen benchtops
- Dishwasher