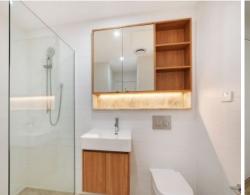

#### Features include:

- Balcony perfect for entertaining
- Mirrored built-in wardrobes
- Premium oak floorboards
- Stainless steel Bosch kitchen appliances
- Ceaserstone kitchen benchtops
- Dishwasher