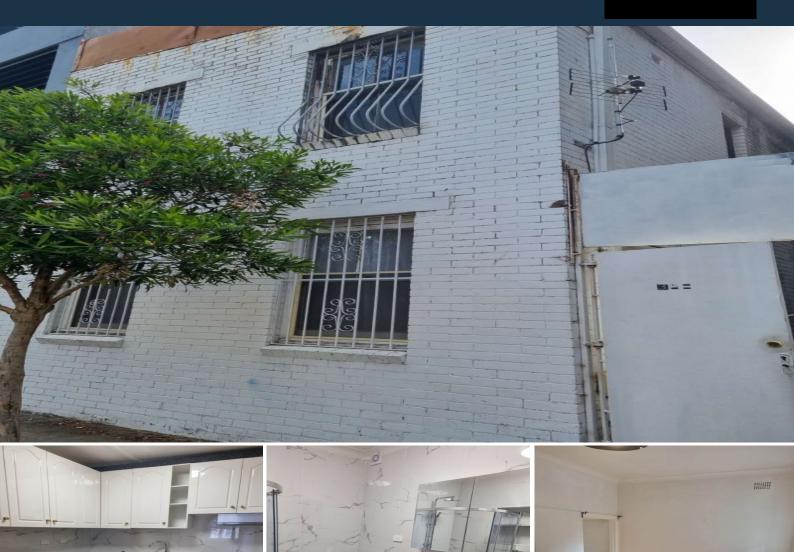

## 312 Victoria Street Darlinghurst, NSW

## A Grand, Two-Level Terrace, Boasting Spacious Interiors

This grand, two-level terrace boasts spacious interiors, off-street parking & a great location close to cafes, CBD & Rushcutters Bay Park(The entrance from Nimrod St, behind Mad Pizzas, the white metal door).

- Spacious interiors & neat presentation
- Modern kitchen w/ stone benches
- Open plan living/dining, timber floors
- Soaring ceilings and well-lit interiors
- two large bedrooms, main with built-ins
- two large bedrooms, main with built-ins
- Recently updated modern bathrooms
- Off-street parking w/ entry via Nimrod Street.