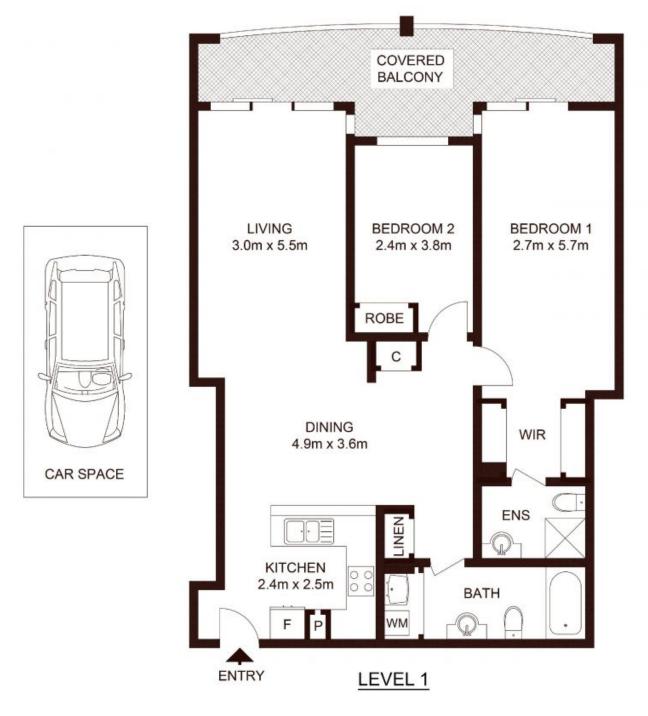

## TOTAL LIVING AREA: 98sqm TOTAL STRATA AREA: 113sqm

109/38-46 Albany Street, ST LEONARDS

Not to scale • All measurements are approximate • Drawn for marketing purposes only • Floorplan by © Xorix Media