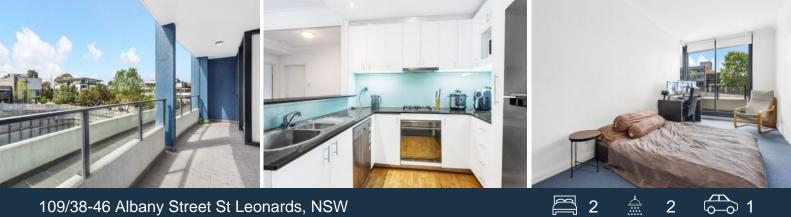

## 109/38-46 Albany Street St Leonards, NSW

## Apartment features:

- Expansive and open plan living and dining rooms, ducted a/c
- Substantial entertainer's balcony enjoying an north facing aspect
- Stone-topped kitchen with gas cooktop and fine Smeg appliances
- Master wing with spacious built-in robes, balcony access and ensuite
- Secure building with security intercom and basement parking