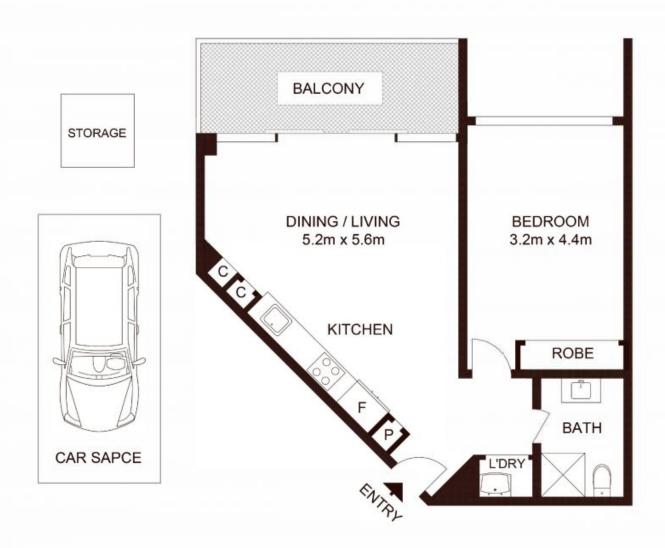

## Apartment Features:

- Large-sized bedroom, complete with built-ins (Master with ensuite)
- Functional layout and wonderful set up one bedroom located in the William tower
- Gourmet kitchen with tinted splashback and Miele appliances
- Tiled kitchen and living area with wool carpet within the bedroom
- Luxurious bathroom with Car space and storage space

## Contact Agent

Туре : Apartment

Council Rates: \$376.20 p/q Water Rates : \$210.16 p/q Strata Rates : \$965.20 p/q

**Jeffrey Li** 

**Faye Dai** 

0404 135 763

0423 677 160

TOTAL LIVING AREA: 60sqm TOTAL STRATA AREA: 78sqm