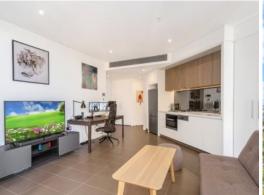

## Apartment Features:

- Large-sized bedroom, complete with built-ins (Master with ensuite)
- Functional layout and wonderful set up one bedroom located in the William tower
- Gourmet kitchen with tinted splashback and Miele appliances
- Tiled kitchen and living area with wool carpet within the bedroom
- Luxurious bathroom with Car space and storage space