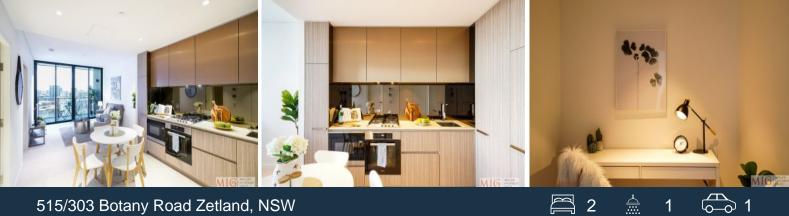

## Good Size 2 Bedroom with Parking in The Heart of Green Square

Infinity by Crown Group, designed by Koichi Takada Architects offers sun-filled apartments that embrace natural light and boast expansive living spaces, yet provide absolute seclusion from the world around you.

A modern masterpiece, the building offers Crown Groups signature resort-style amenities including:

- \* Two bedroom with car park
- \* Generously sized bedroom with built-in wardrobes and floor to ceiling glass
- \* Living room connected balcony with beautiful views
- \* Miele oven, gas cooktop and rangehood
- \* Fisher & Paykel fully integrate dish drawer
- \* Reconstituted stone benchtops
- \* Parking

## \$980 pw

Туре : Apartment Date Available : Wednesday, 1st November 2023 Building Size : 71 m2