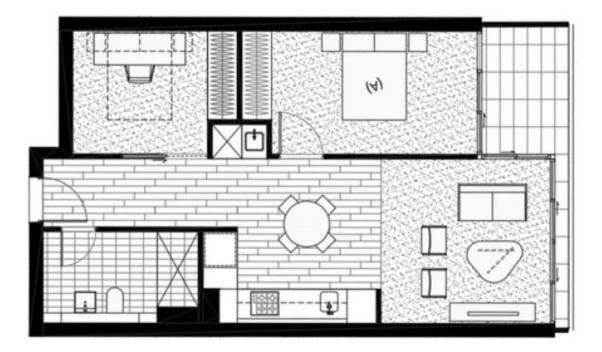

## \$980 pw

Туре : Apartment Date Available : Wednesday, 1st November 2023 Building Size : 71 m2